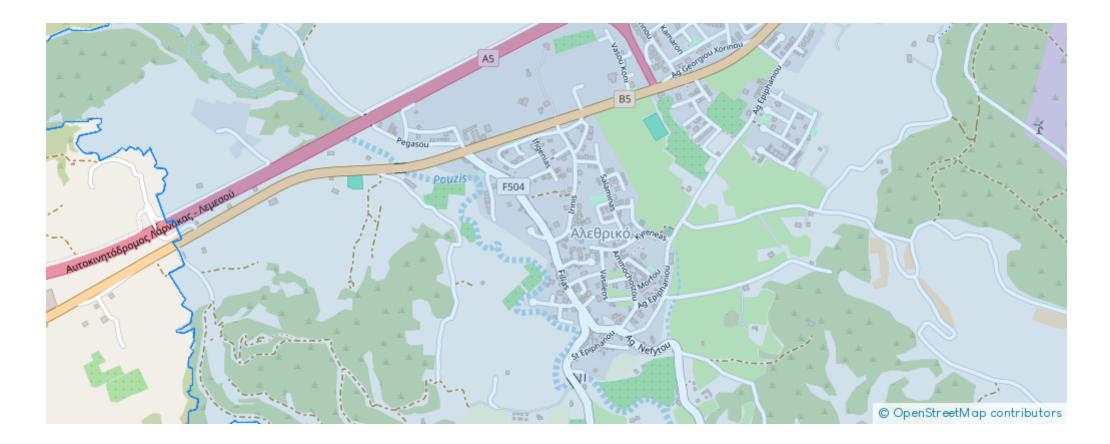

4, Lic no: 603/E

Offered at: €195,000 Estate ID: 79533 Ref: ba4916090







"Residential field in a quiet and beautiful area of Alethriko community, of Larnaca District. It is situated at a distance of 500 meters (approx.) south of the community's center and 100 meters (approx.) east of the connection road Alethriko-Anafotia. It enjoys good access to the city of Larnaca and the neighboring communities. The immediate vicinity of the property is residential and is characterized by sporadic residential development, as well as empty plots/fields. It has an irregular shape, with a flat surface and abuts onto a registered road at a part of its northern boundary with frontage of approximately 7 meters (approx.). It is considered as an ideal choice for a land develope...

## **Estate on map:**







## Website: realty.com.cy/p/residential-land-2047-m<sup>2</sup>-ba4916090

Email: info@rimatech.com.cy

**Phone:** +35795958898 // +35725714014

This ad is presented by listings admin, under supervision from , Licensed Real Estate Agent Reg no: 1234, Lic no: 603/E