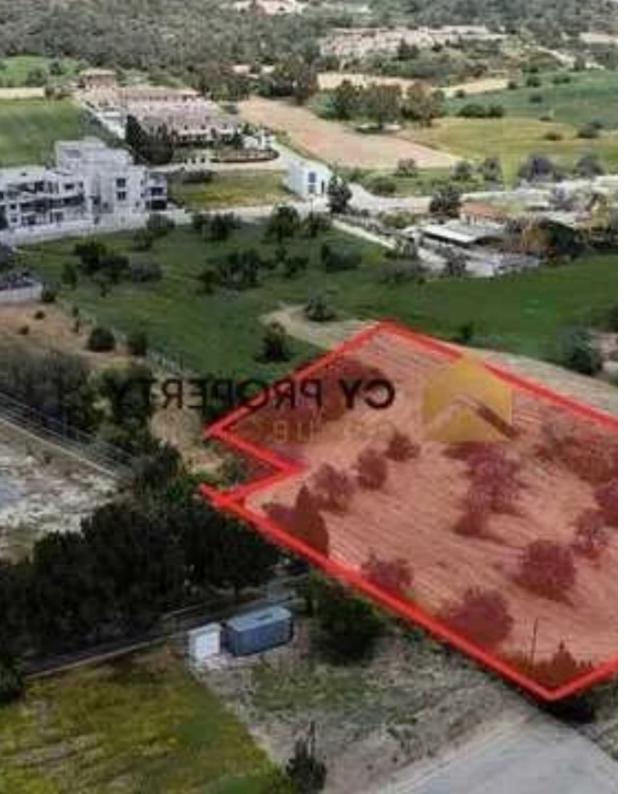

"Residential field in a quiet and beautiful area of Alethriko community, of Larnaca District. It is situated at a distance of 500 meters (approx.) south of the community's center and 100 meters (approx.) east of the connection road Alethriko-Anafotia. It enjoys good access to the city of Larnaca and the neighboring communities. The immediate vicinity of the property is residential and is characterized by sporadic residential development, as well as empty plots/fields. It has an irregular shape, with a flat surface and abuts onto a registered road at a part of its northern boundary with frontage of approximately 7 meters (approx.). It is considered as an ideal choice for a land develope...