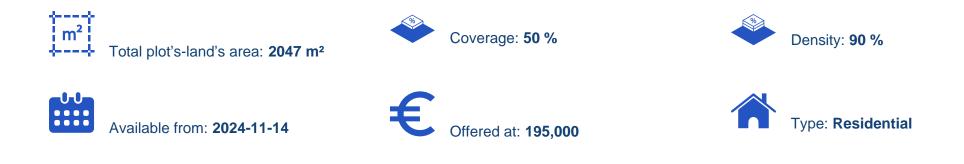

## Residential land 2047 m<sup>2</sup>

Larnaka, Alethriko-7570 , Cyprus This ad is presented by listings admin, under supervision from , Licensed Real Estate Agent Reg no: 1234, Lic no: 603/E

Offered at: €195,000 Estate ID: 79533 Ref: ba4916090