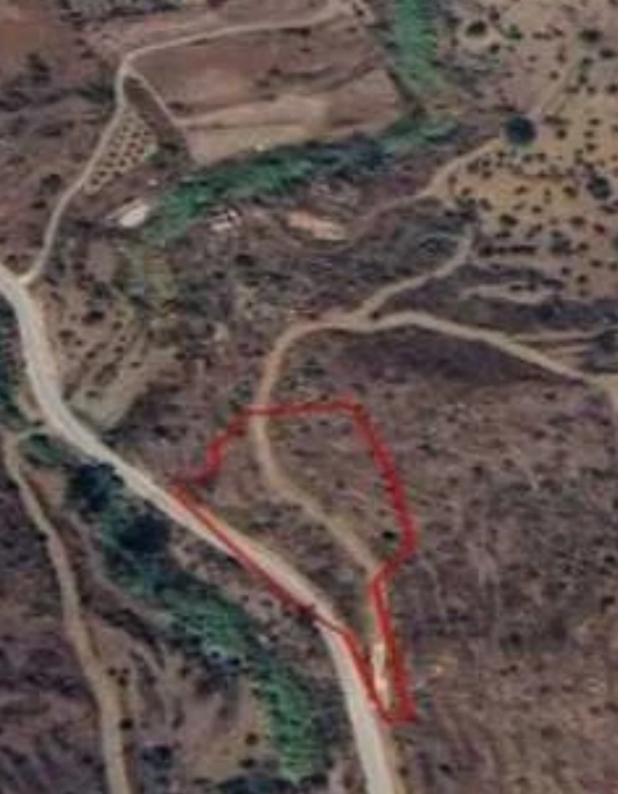

## Agricultural land 4851 m<sup>2</sup>

Larnaka, Ora-7719, Cyprus

This ad is presented by listings admin, under supervision from ,

Licensed Real Estate Agent Reg no: 1234, Lic no: 603/E

**Offered at:** €75,000

**Estate ID:** 79534

**Ref:** ba5527935

m² |
Total plot's-land's area: 4851 m²

Coverage: 10 %

Density: 10 %

Available from: 2024-11-14

"""Land for Sale Ora Village, Larnaca On main road Akapnou Ora Access to Electricity Zone ?3 Coverage factor 10% Height 8.3m Floors 2"""...

## **Estate on map:**

**Website:** realty.com.cy/p/agricultural-land-4851-m²-ba5527935

Email: info@rimatech.com.cy

**Phone:** +35795958898 // +35725714014

This ad is presented by listings admin, under supervision from ,