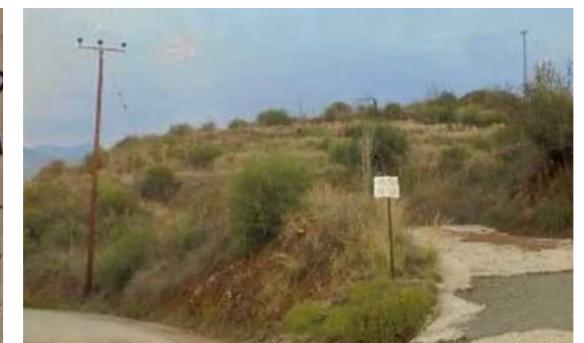

## Agricultural land 4851 m<sup>2</sup>

Larnaka, Ora-7719, Cyprus

This ad is presented by listings admin, under supervision from ,

Licensed Real Estate Agent Reg no: 1234, Lic no: 603/E

**Offered at:** €75,000

**Estate ID:** 79534

**Ref:** ba5527935

m² |
Total plot's-land's area: 4851 m²

Coverage: 10 %

Density: 10 %

Available from: 2024-11-14

"""Land for Sale Ora Village, Larnaca On main road Akapnou Ora Access to Electricity Zone ?3 Coverage factor 10% Height 8.3m Floors 2"""...