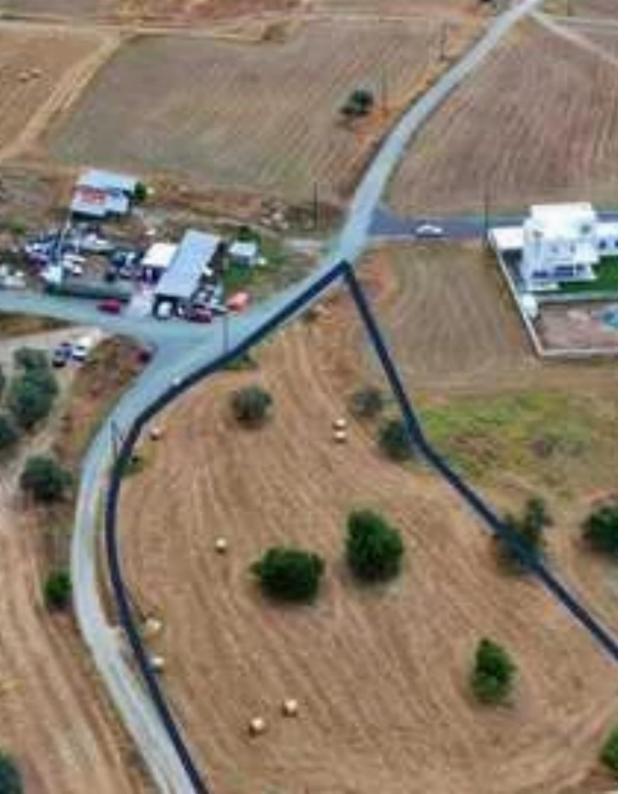

## Residential land 5686 m<sup>2</sup>

Larnaka, Psevdas-7649, Cyprus

This ad is presented by listings admin, under supervision from,

Licensed Real Estate Agent Reg no: 1234, Lic no: 603/E

**Offered at:** €249,000

**Estate ID:** 79540

**Ref:** ba4979509

m² |
Total plot's-land's area: 5686 m²

Coverage: 35 %

Available from: 2024-11-14

"Larnaca District, Psevdas. Large Residential plot with lovely views suitable for development / dividing into 5-6 large plots. Easy access to highways and 30 mins to Limassol"...