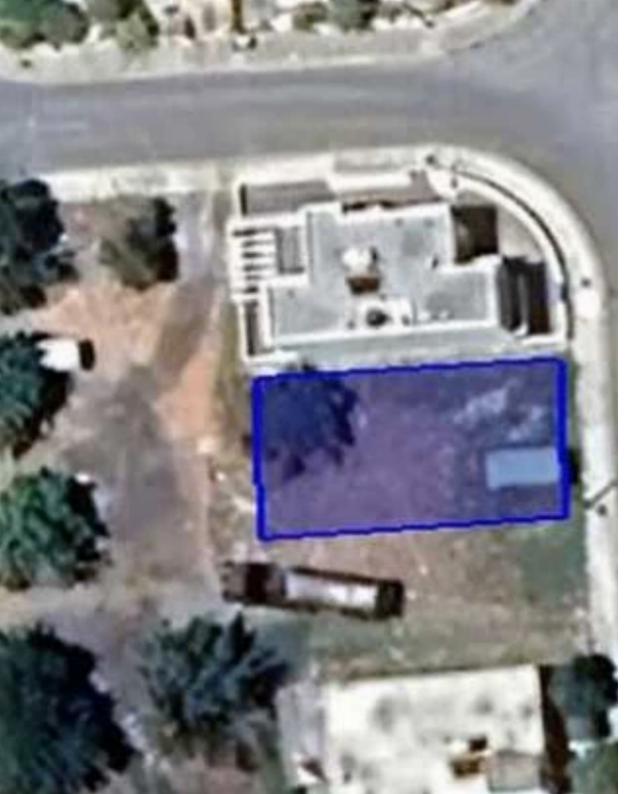

## (Share) Residential land 258 m<sup>2</sup>

Larnaka, Livadias-7060, Cyprus

This ad is presented by listings admin, under supervision from,

Licensed Real Estate Agent Reg no: 1234, Lic no: 603/E

**Offered at:** € 100,000

"258sq.m Residential Plot | Livadhia | Larnaca ---- Discover the perfect canvas for your dream home with this 258sq.m residential plot (1/2 SHARE OF WHOLE PLOT -OTHER HALF IS DEVELOPED WTH A HOUSE), featuring 10-meter frontage. Located in a highly desirable and quiet area, the plot is moments away from essential amenities and just 1.5km from the nearest beach. Ideal for couples/new families that seek to build their new home.

Planning Zone Ka6 (90% Density - 50% Coverage) Asking Price: €100,000 (Negotiable)"...