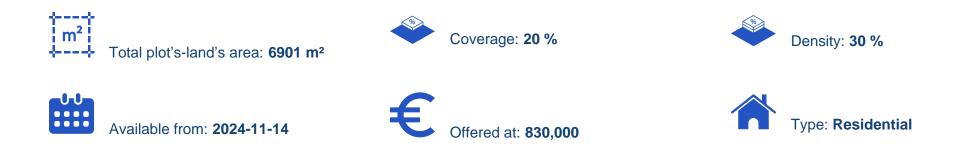

## Residential land 6901 m<sup>2</sup>

Limassol, Souni-4717 , Cyprus This ad is presented by listings admin, under supervision from , Licensed Real Estate Agent Reg no: 1234, Lic no: 603/E

Offered at: €830,000 Estate ID: 79545 Ref: ba5484567

"Introducing this remarkable residential field, spanning 6,901 m<sup>2</sup>, nestled in the serene village of Souni. Situated less than 25 minutes from Limassol City and under 15 minutes from the beach, this field enjoys a prime location with a registered road for easy access. It boasts a smooth surface while offering a tranquil suburban ambiance, perfect for a retreat. Souni village is seeing a rise in its permanent population, making it an ideal location for building a holiday home or a permanent residence. With growing interest from investors, particularly in plots with development potential, this field presents an appealing opportunity. Positioned within two residential zones, H6 and H5, the fi...