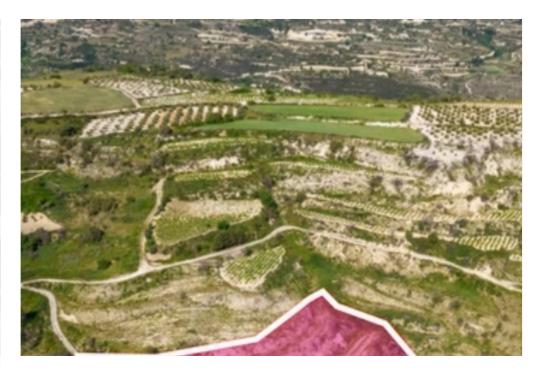

**Estate ID:** 79547

**Ref:** ba5527493

Total plot's-land's area: 12041 m²

Available from: 2024-11-14

Offered at: 36,000

Type: **Agricultura**l

""""Agricultural field in Tsada, extending to about 12.041 sq.m. in total. The property is entitled to a right of way (1,52m) on the southern boundary. It is located approximately 1,5 km south-east from the centre of the village Koili. The surrounding area is agricultural with crops mainly from vines. The property falls within the ?3 zone and has a building coefficient 10% and coverage 10%. Location Coordinates: 34.85252250 32.46816063""""...