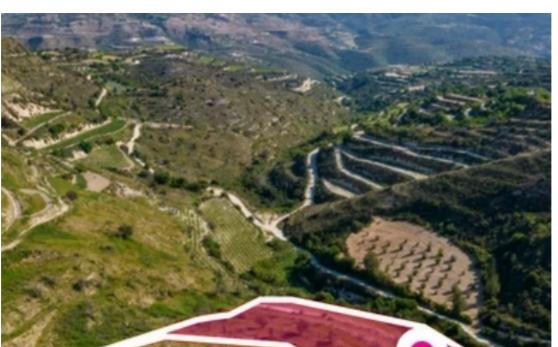

**Estate ID:** 79547

**Ref:** ba5527493

Total plot's-land's area: 12041 m²

Available from: 2024-11-14

Offered at: 36,000

Type: **Agricultura**l

""""Agricultural field in Tsada, extending to about 12.041 sq.m. in total. The property is entitled to a right of way (1,52m) on the southern boundary. It is located approximately 1,5 km south-east from the centre of the village Koili. The surrounding area is agricultural with crops mainly from vines. The property falls within the ?3 zone and has a building coefficient 10% and coverage 10%. Location Coordinates: 34.85252250 32.46816063""""...