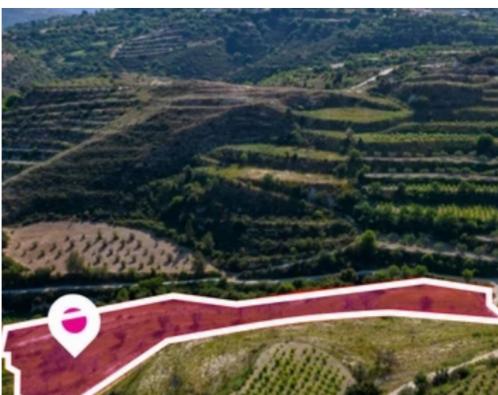

**Estate ID:** 79547

**Ref:** ba5527493

Total plot's-land's area: 12041 m²

Available from: 2024-11-14

Offered at: 36,000

Type: **Agricultura**l

""""Agricultural field in Tsada, extending to about 12.041 sq.m. in total. The property is entitled to a right of way (1,52m) on the southern boundary. It is located approximately 1,5 km south-east from the centre of the village Koili. The surrounding area is agricultural with crops mainly from vines. The property falls within the ?3 zone and has a building coefficient 10% and coverage 10%. Location Coordinates: 34.85252250 32.46816063""""...