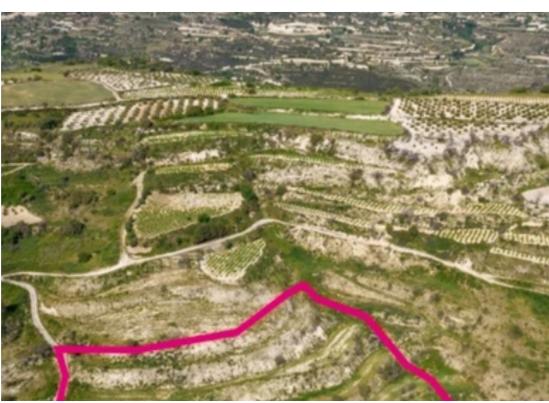

**Estate ID:** 79547

**Ref:** ba5527493

Total plot's-land's area: 12041 m²

Available from: 2024-11-14

Offered at: 36,000

Type: **Agricultura**l

""""Agricultural field in Tsada, extending to about 12.041 sq.m. in total. The property is entitled to a right of way (1,52m) on the southern boundary. It is located approximately 1,5 km south-east from the centre of the village Koili. The surrounding area is agricultural with crops mainly from vines. The property falls within the ?3 zone and has a building coefficient 10% and coverage 10%. Location Coordinates: 34.85252250 32.46816063""""...