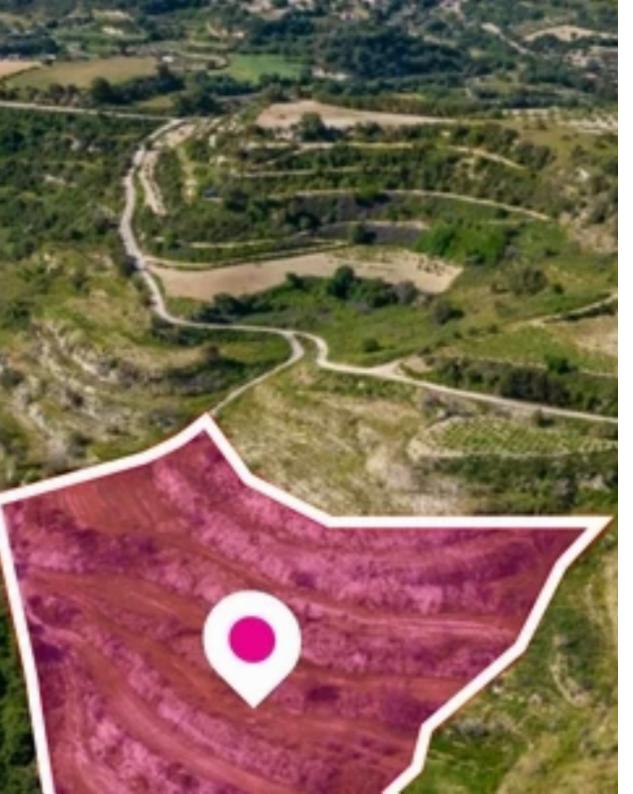

## Agricultural land 12041 m<sup>2</sup>

Paphos, Tsada-8540, Cyprus

This ad is presented by listings admin, under supervision from,

Licensed Real Estate Agent Reg no: 1234, Lic no: 603/E

**Offered at:** € 36,000

**Estate ID:** 79547

**Ref:** ba5527493

Total plot's-land's area: 12041 m²

Available from: 2024-11-14

Offered at: 36,000

Type: **Agricultura**l

""""Agricultural field in Tsada, extending to about 12.041 sq.m. in total. The property is entitled to a right of way (1,52m) on the southern boundary. It is located approximately 1,5 km south-east from the centre of the village Koili. The surrounding area is agricultural with crops mainly from vines. The property falls within the ?3 zone and has a building coefficient 10% and coverage 10%. Location Coordinates: 34.85252250 32.46816063""""...