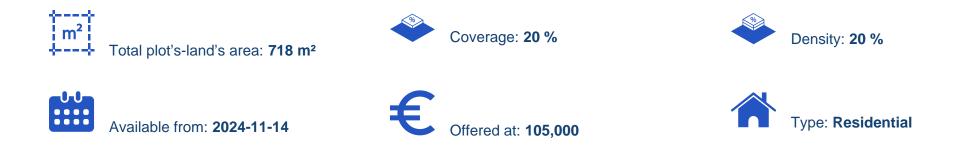

## (Share) Residential land 718 m<sup>2</sup>

Limassol, Souni-4717 , Cyprus This ad is presented by listings admin, under supervision from , Licensed Real Estate Agent Reg no: 1234, Lic no: 603/E

Offered at: €105,000 Estate ID: 79548 Ref: ba5294081