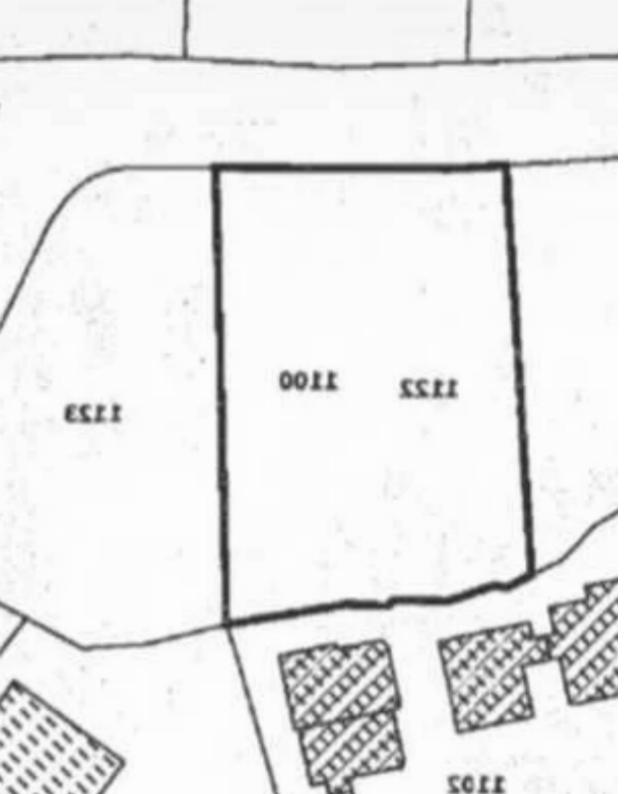

## Residential land 1181 m<sup>2</sup>

Paphos, The-Old-Church-Chlorakas-8221, Cyprus

This ad is presented by listings admin, under supervision from,

Licensed Real Estate Agent Reg no: 1234, Lic no: 603/E

**Offered at:** €230,000

**Estate ID:** 79552

**Ref:** ba5527338

m²
Total plot's-land's area: 1181 m²

Coverage: 50 %

Density: 90 %

Available from: 2024-11-14

Type: Residential

""Residential plot for sale at Chloraka""...