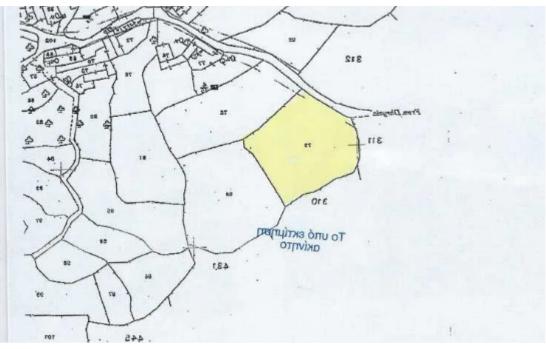

**Estate ID:** 79553

**Ref:** ba5527359

Total plot's-land's area: **2007 m**<sup>2</sup>

Coverage: 90 %

Available from: 2024-11-14

Offered at: 200,000

Гуре: **Residentia** 

"""Plot is well located next to the road with amazing view and is it very generous size, with zone 90% density + 50% coverage. New villas available next to the plot. The plot is on one of the remote locations with it 5 min from village Fiti and close to village Polemi. Electricity available."""...