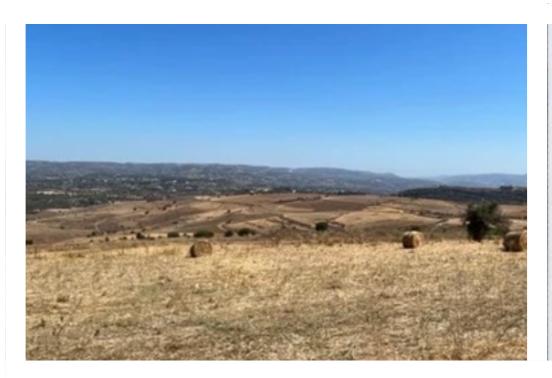

**Estate ID:** 79553

**Ref:** ba5527359

Total plot's-land's area: **2007 m**<sup>2</sup>

Coverage: 90 %

Available from: 2024-11-14

Offered at: 200,000

Гуре: **Residentia** 

"""Plot is well located next to the road with amazing view and is it very generous size, with zone 90% density + 50% coverage. New villas available next to the plot. The plot is on one of the remote locations with it 5 min from village Fiti and close to village Polemi. Electricity available."""...