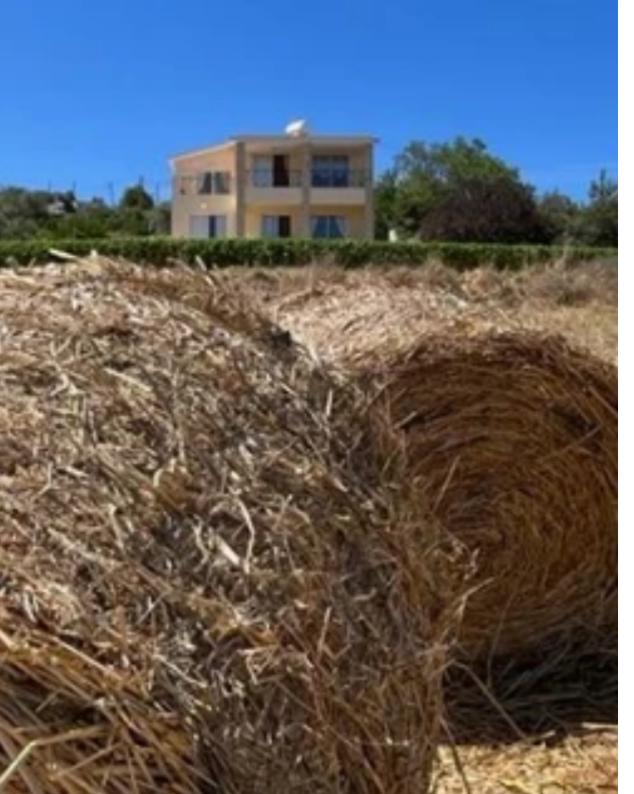

**Estate ID:** 79553

**Ref:** ba5527359

Total plot's-land's area: **2007 m**<sup>2</sup>

Coverage: 90 %

Available from: 2024-11-14

Offered at: 200,000

Гуре: **Residentia** 

"""Plot is well located next to the road with amazing view and is it very generous size, with zone 90% density + 50% coverage. New villas available next to the plot. The plot is on one of the remote locations with it 5 min from village Fiti and close to village Polemi. Electricity available."""...