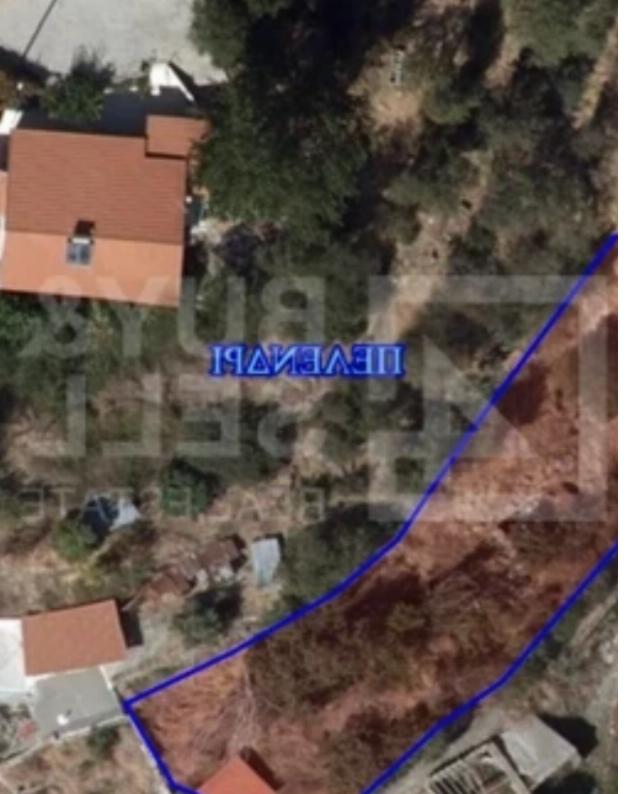

## Residential land 902 m<sup>2</sup>

Limassol, Pelendri-4878, Cyprus

This ad is presented by listings admin, under supervision from,

Licensed Real Estate Agent Reg no: 1234, Lic no: 603/E

**Offered at:** €80,000

**Estate ID:** 79556

**Ref:** ba4939657

m² |
Total plot's-land's area: 902 m²

Available from: 2024-11-14

"Residential field in Pelendri with land area 902 sq.m. Excellent opportunity for investment and for development. Planning zone: ?2. Access to the field via a registered road."...

## **Estate on map:**

**Website:** realty.com.cy/p/residential-land-902-m²-ba4939657

Email: info@rimatech.com.cy

**Phone:** +35795958898 // +35725714014

This ad is presented by listings admin, under supervision from,