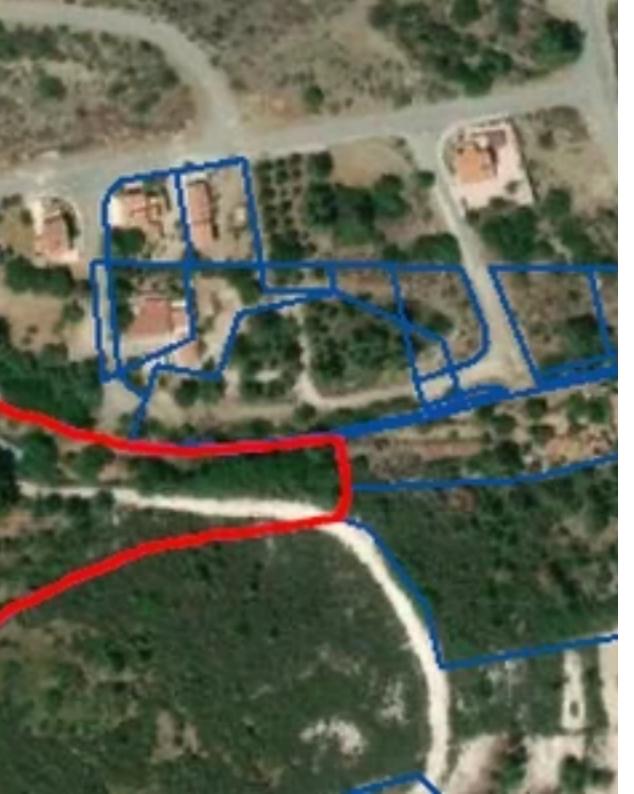

## Residential land 10370 m<sup>2</sup>

Limassol, Trimiklini-4730, Cyprus

This ad is presented by listings admin, under supervision from,

Licensed Real Estate Agent Reg no: 1234, Lic no: 603/E

**Offered at:** € 1,000,000

**Estate ID:** 79559

**Ref:** ba5391157

m<sup>2</sup>
Total plot's-land's area: 10370 m<sup>2</sup>

Available from: 2024-11-14

Type: **Residential** 

## **Estate on map:**

Website: realty.com.cy/p/residential-land-10370-m²-ba5391157

Email: info@rimatech.com.cy

**Phone:** +35795958898 // +35725714014

This ad is presented by listings admin, under supervision from ,