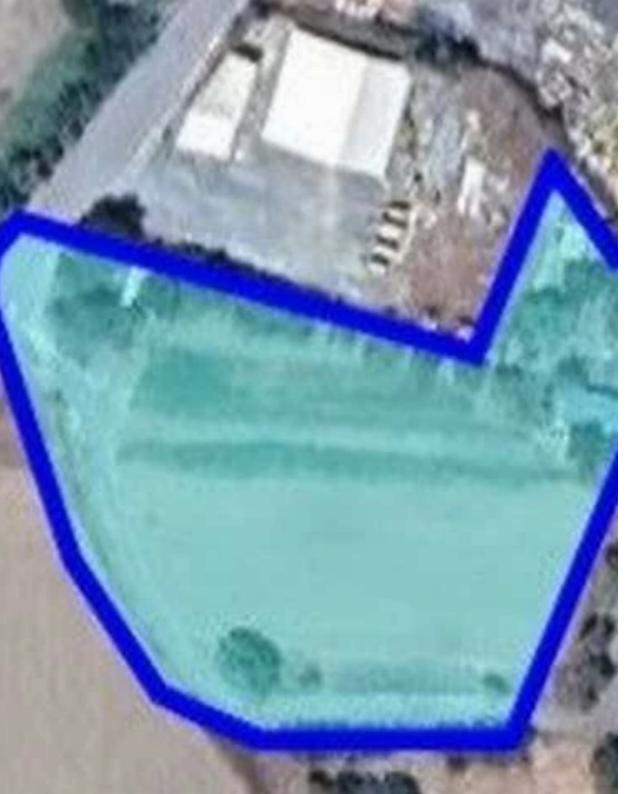

## Residential land 3304 m<sup>2</sup>

Limassol, Green-Area-Mersinies-Paniotis-Agia-Paraskevi-Germasogeias-Villag-4044 , Cyprus This ad is presented by listings admin, under supervision from , Licensed Real Estate Agent Reg no: 1234, Lic no: 603/E

Offered at: €850,000 Estate ID: 79563 Ref: ba5421395

"Zoning: \*\*41% Residential (Zone ??10)\*\* - Building Density: 30% - Coverage: 20% \*\*59% Agricultural (Zone ??2)\*\* Key Features: Perfect for a large villa with a spacious garden or the potential to build two villas with extensive gardens. Access to a road. May be subject to VAT. This property offers a unique opportunity for those looking to build in a serene, well-connected area. Whether you're interested in creating a luxurious residence or a development project, this plot provides both flexibility and tranquility."...