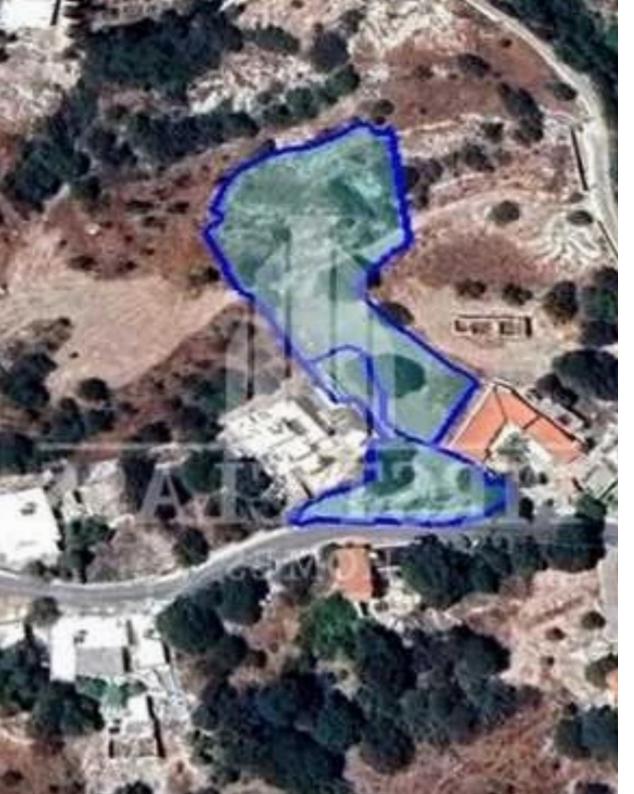

## Residential land 2522 m<sup>2</sup>

Paphos, Marathounta-8520, Cyprus

This ad is presented by listings admin, under supervision from,

Licensed Real Estate Agent Reg no: 1234, Lic no: 603/E

**Offered at:** € 120,000

**Estate ID:** 79564

**Ref:** ba5360561

m² |
Total plot's-land's area: 2522 m²

Available from: 2024-11-14

"Land for sale in Marathounta, Paphos. Falls into residential zone with building density 90% and coverage ratio 50%. Land has also planning permits for 4 houses."...