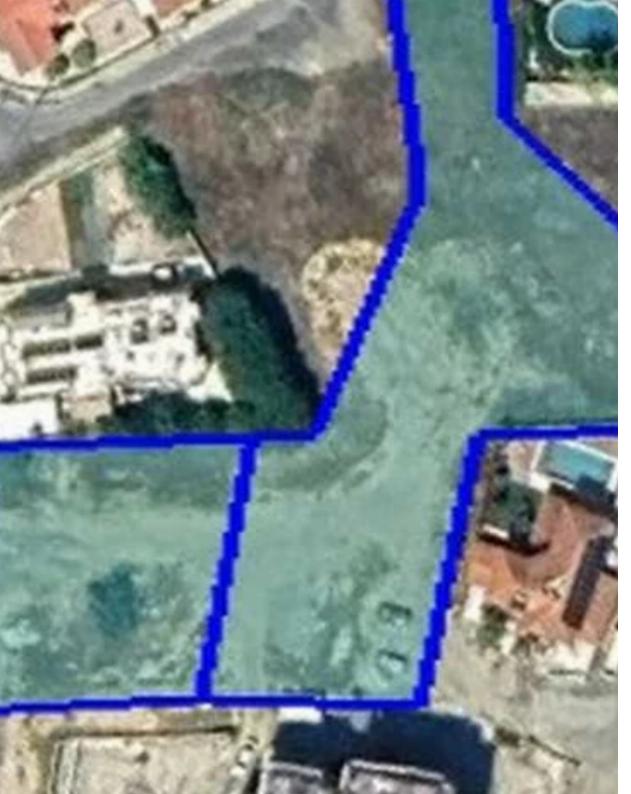

## Residential land 3306 m<sup>2</sup>

Limassol, Kalogeropouleio-Gymnasium-Kodobathkia-Mesa-Geitonia-4002, Cyprus

This ad is presented by listings admin, under supervision from , Licensed Real Estate Agent Reg no: 1234, Lic no: 603/E

Type: **Residential** 

"Two residential fields for sale together, totaling 3,306 sqm, located in the Agios Athanasios area. The fields offer an 80% building density and 45% coverage, making them ideal for residential development in a highly sought-after area."...

## **Estate on map:**

Website: realty.com.cy/p/residential-land-3306-m²-ba5451939

Email: info@rimatech.com.cy

**Phone:** +35795958898 // +35725714014

This ad is presented by listings admin, under supervision from ,