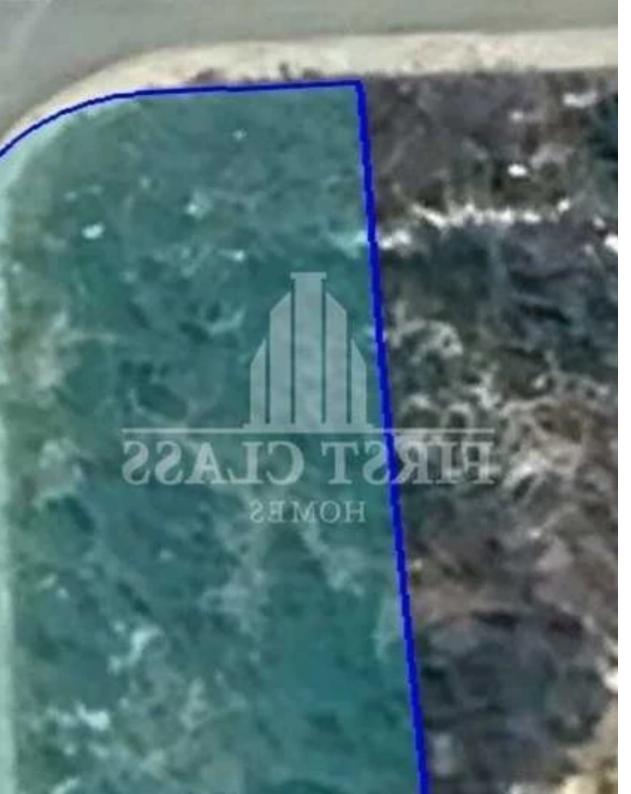

## Residential land 835 m<sup>2</sup>

Limassol, Super-Home-Center-Timou-Prodromou-Mesa-Geitonia-4004, Cyprus

This ad is presented by listings admin, under supervision from , Licensed Real Estate Agent Reg no: 1234, Lic no: 603/E

**Offered at:** €1,200,000

**Estate ID:** 79566

**Ref:** ba5356806

m² |
Total plot's-land's area: 835 m²

Available from: 2024-11-14

"This plot is in Agia Paraskevi, Limassol. It has an area of 835 sq.m. Falls into residential zone with building density 60% and coverage ratio 35%."...