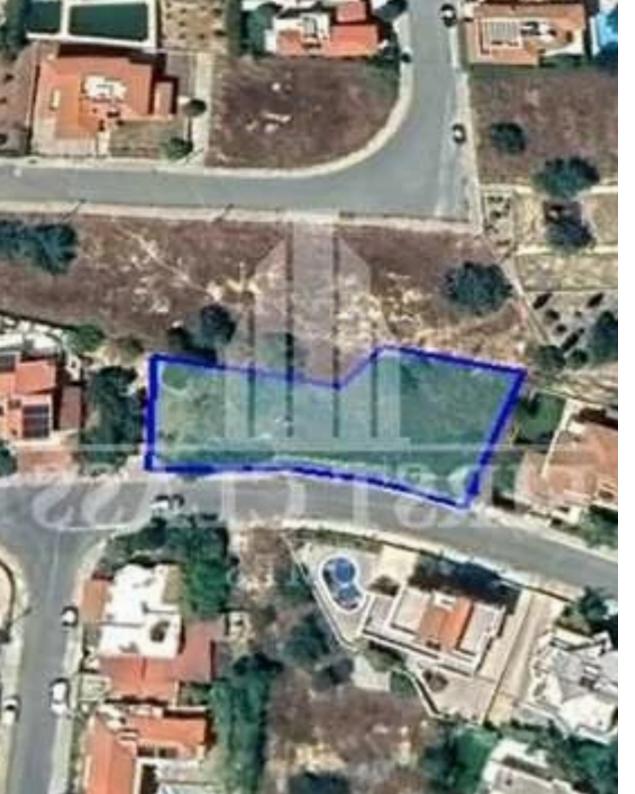

## Residential land 947 m<sup>2</sup>

Limassol, Apos-Loukas-Agios-Athanasios-4104, Cyprus This ad is presented by listings admin, under supervision from, Licensed Real Estate Agent Reg no: 1234, Lic no: 603/E

## **Estate on map:**