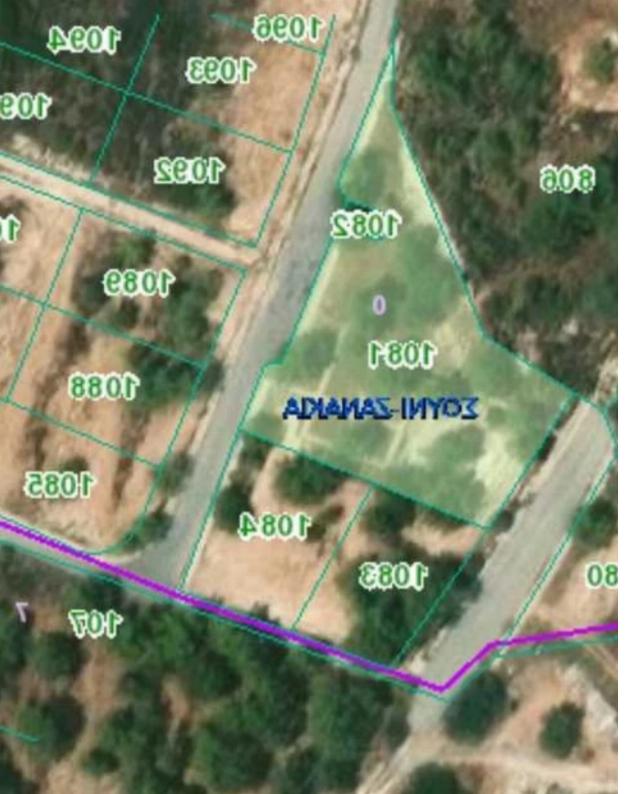

## Residential land 978 m<sup>2</sup>

Limassol, Zanakia-4713, Cyprus

This ad is presented by listings admin, under supervision from,

Licensed Real Estate Agent Reg no: 1234, Lic no: 603/E

**Offered at:** € 120,000

**Estate ID:** 79574

**Ref:** ba5432270

Total plot's-land's area: 978 m²

Coverage: 20 %

Density: 30 %

Available from: 2024-11-14

Offered at: **120,000** 

Type: Residentia

"For sale: Plot 978 in Souni, Limassol. This plot offers a building density of 30% and a coverage of 20%, situated in a quiet area with scenic mountain views and easy access to the highway. Additionally, we have 8 more plots in the same area, with similar sizes and specifications. For more details or to arrange a viewing, please contact Anna"...

## **Estate on map:**

Website: realty.com.cy/p/residential-land-978-m²-ba5432270

Email: info@rimatech.com.cy

**Phone:** +35795958898 // +35725714014

This ad is presented by listings admin, under supervision from ,