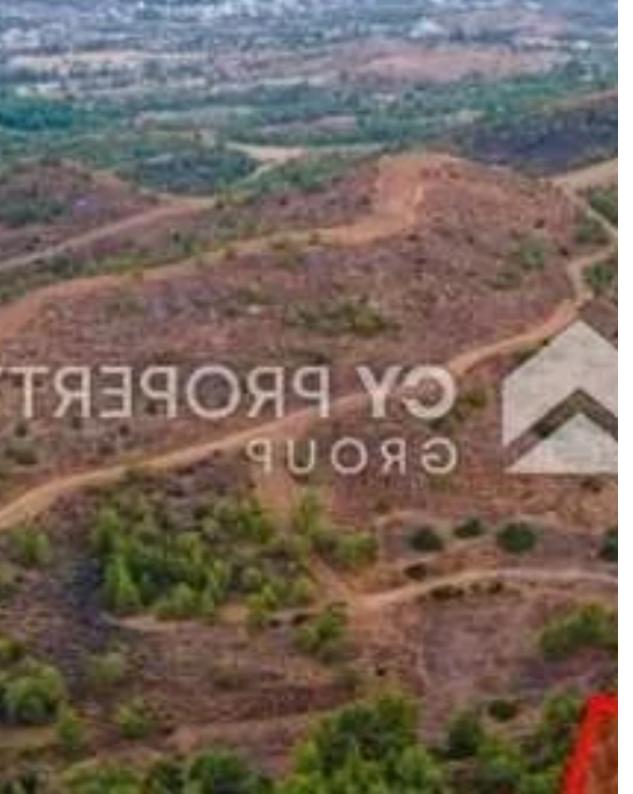

"The property is a residential plot in Kornos. It is located 900m from the village and 1.4km from the Nicosia-Limassol motorway. The plot has an area of 2,370sqm. Kornos is located in a privileged area of the island, in the centre of the three major cities and Larnaca that can all be reached within 25 minutes. The plot can be used for residential or investment purposes, while, thanks to the surrounding rich forest area, it can be used for the construction of holiday homes for all those who love living surrounded by nature."...