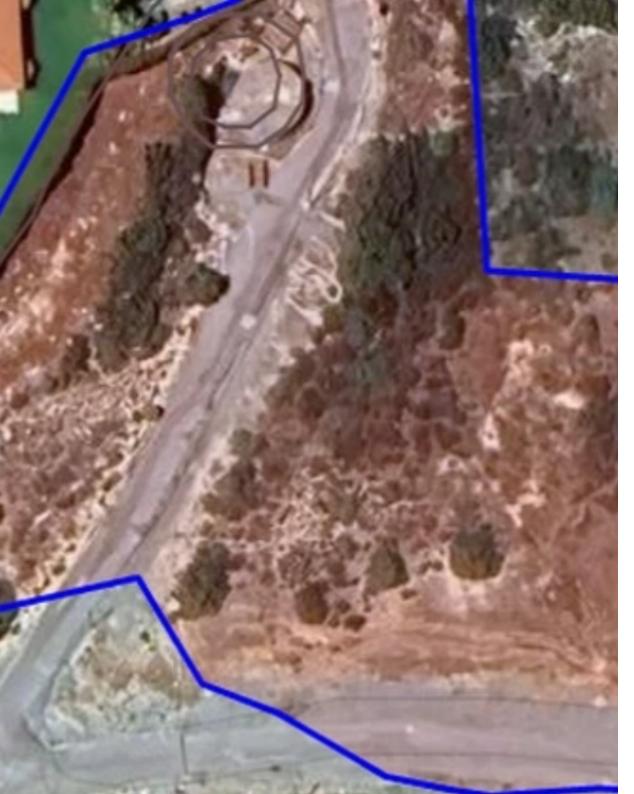

## Residential land 6355 m<sup>2</sup>

Limassol, Parekklisia-4520, Cyprus

This ad is presented by listings admin, under supervision from,

Licensed Real Estate Agent Reg no: 1234, Lic no: 603/E

**Offered at:** €400,000

**Estate ID:** 79581

**Ref:** ba5465692

Total plot's-land's area: 6355 m²

Coverage: 20 %

Density: 30 %

Available from: 2024-11-14

Offered at: 400,000

Type: Residential

"Residential land in Parekklisia with total area 6.355 sq.m. near all amenities and services with easy access to the highway. ?5(33%) Building Density: 30% Coverage: 20% Height: 8.3 m Floors: 2 ?3(67%) Building Density: 10% Coverage: 10% Height: 8.3 m Floors: 2 Price: 400.000"...