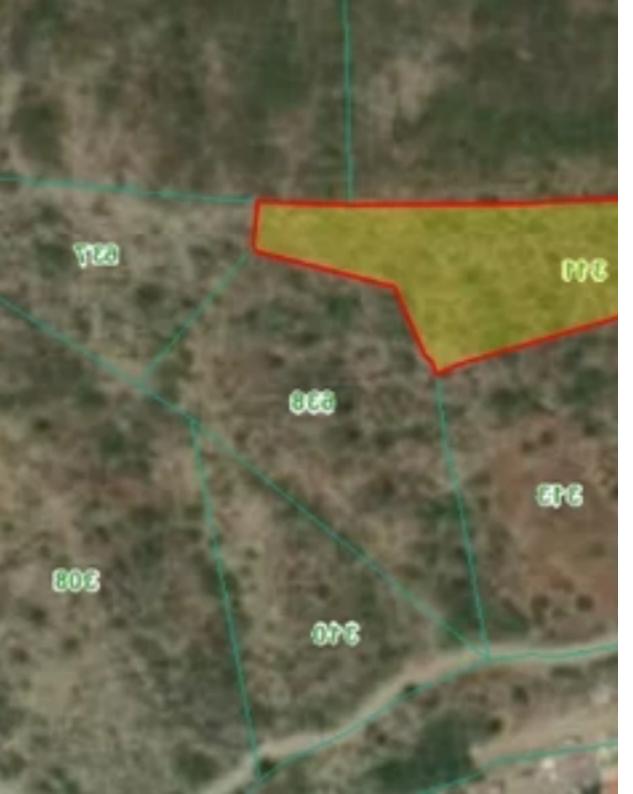

## Agricultural land 3679 m<sup>2</sup>

Limassol, Akapnou-4501, Cyprus

This ad is presented by listings admin, under supervision from,

Licensed Real Estate Agent Reg no: 1234, Lic no: 603/E

**Offered at:** €20,000

**Estate ID:** 79583

**Ref:** ba5525284

m² |
Total plot's-land's area: 3679 m²

Coverage: 0 %

Available from: 2024-11-14

Type: Agricultural

"Agricultural Field near the village of Akapnou. The field is 3,679 sq.m falling within the Agricultural Zone Z1"...