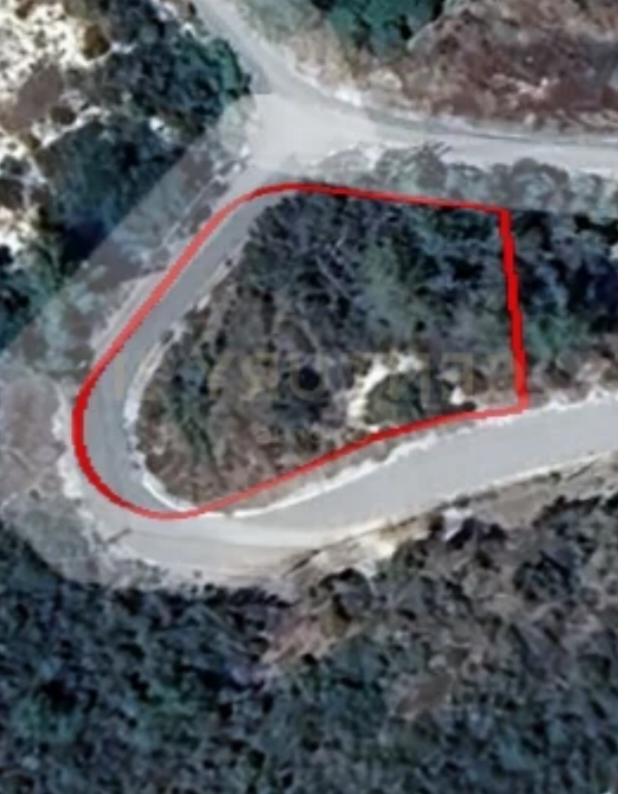

## Residential land 989 m<sup>2</sup>

Limassol, Trimiklini-4730, Cyprus

This ad is presented by listings admin, under supervision from,

Licensed Real Estate Agent Reg no: 1234, Lic no: 603/E

**Offered at:** € 90,000

**Estate ID:** 79587

**Ref:** ba5226410

m² |
Total plot's-land's area: 989 m²

Coverage: 1 %

Available from: 2024-11-14

"Residential land for sale in Trimiklini. The land is in the H6a zone (100%) with a 25% density ratio and 15% coverage ratio, allowing two floors and 8.3 meters of height development."...