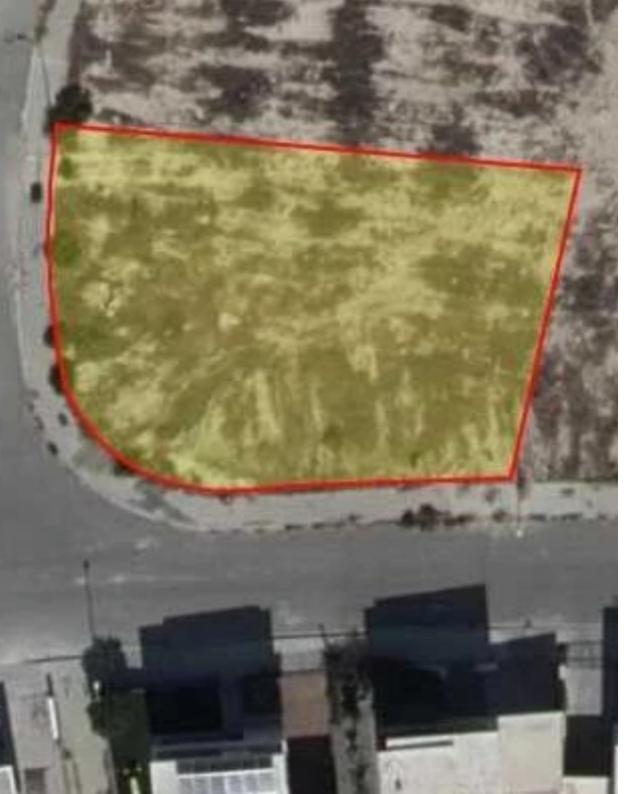

## Residential land 631 m<sup>2</sup>

Limassol, Palodeia-4549, Cyprus

This ad is presented by listings admin, under supervision from,

Licensed Real Estate Agent Reg no: 1234, Lic no: 603/E

**Offered at:** €300,000

**Estate ID:** 79593

**Ref:** ba5463251

Total plot's-land's area: 631 m²

Coverage: 25 %

Density: 40 %

Available from: 2024-11-14

Offered at: 300,000

Type: Residential

"The residential Corner plot parcel covers an area of 631 square meters and holds an H4 zone. In particular, the plot offers a 40% building zone, and a 25% building coverage, and allows development of up to 8,3 meters in height and two floors. This fantastic plot enjoys a direct view of the town and mountains and is accessible to all the utility services (electricity, water). Located in the Palodia area, the plot offers amazing mountain views and easy access to Limassol City and all the essential amenities that a modern household needs."...