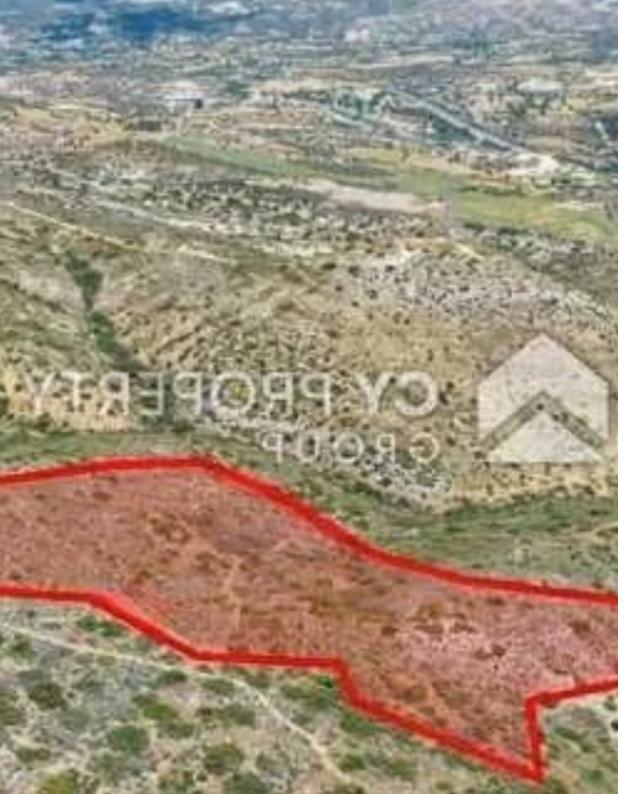

## Agricultural land 38797 m<sup>2</sup>

Larnaka, Pano-Lefkara-7700 , Cyprus

This ad is presented by listings admin, under supervision from ,

Licensed Real Estate Agent Reg no: 1234, Lic no: 603/E

**Offered at:** € 125,000

**Estate ID:** 79600

**Ref:** ba5303474

Total plot's-land's area: 38797 m²

Coverage: 10 %

Density: 10 %

Available from: 2024-11-14

Offered at: 125,000

Type: **Agricultura**l

"The property is an agricultural field in Choirokoitia. It is located 1,7km from the village center and 1km from Nicosia - Limassol highway. The field has an area of 38,797sqm and abuts a public registered path along its northern boundary."...