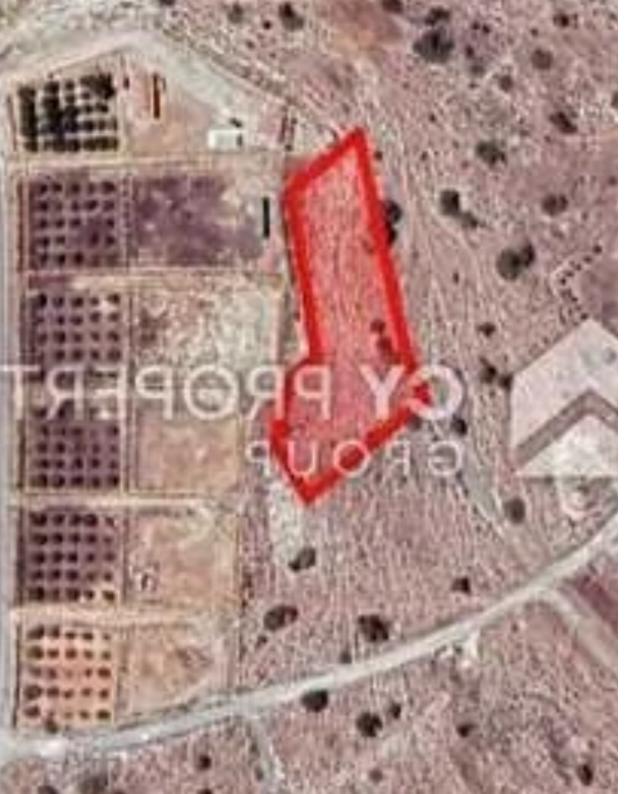

"Agricultural field extending to about 2537 sq.m. in total, is available for sale located in Maroni community, in Larnaca district. The asset is ideally situated close to a plethora f amenities and services such as schools, banks, bakeries, and supermarkets and just a few minutes drive distance to the beach. Moreover, it enjoys excellent access to highway and to main roads. It lies within Zone ?3, with a building coefficient of 10%, coverage of 10%, and permission for 2 floors (8.3m) of construction."...