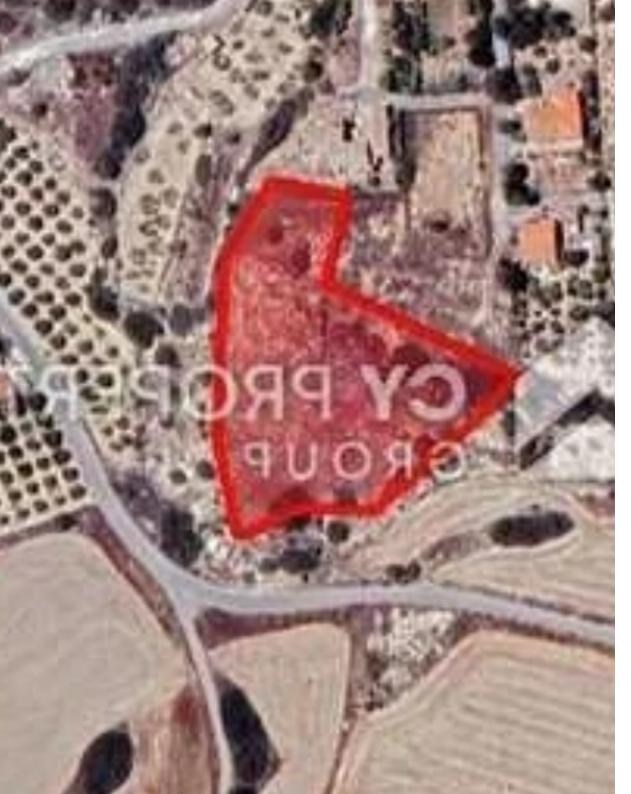

"Available for sale is a field of approximately 5352 sqm with a sea view, located in Maroni Village in, Larnaca District. It is situated close to a plethora of amenities and services such as schools, banks, bakeries, and supermarkets and just a few minutes drive distance to the beach. The property has irregular shape with uneven surface. It enjoys excellent access to highway and to main roads. The property falls within Zone ?1?, with a building coefficient of 15%, coverage of 15%, and permission for 2 floors (8,3m) of construction."...