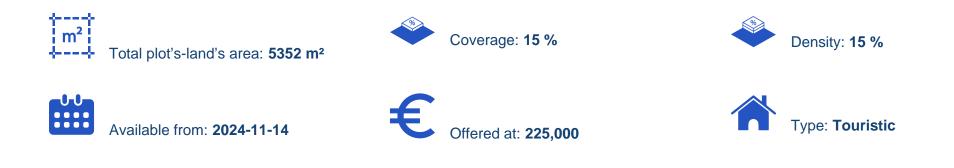

## Tourist land 5352 m<sup>2</sup>

Larnaka, Maroni-7737 , Cyprus This ad is presented by listings admin, under supervision from , Licensed Real Estate Agent Reg no: 1234, Lic no: 603/E

Offered at: €225,000 Estate ID: 79605 Ref: ba5302988

"Available for sale is a field of approximately 5352 sqm with a sea view, located in Maroni Village in, Larnaca District. It is situated close to a plethora of amenities and services such as schools, banks, bakeries, and supermarkets and just a few minutes drive distance to the beach. The property has irregular shape with uneven surface. It enjoys excellent access to highway and to main roads. The property falls within Zone ?1?, with a building coefficient of 15%, coverage of 15%, and permission for 2 floors (8,3m) of construction."...