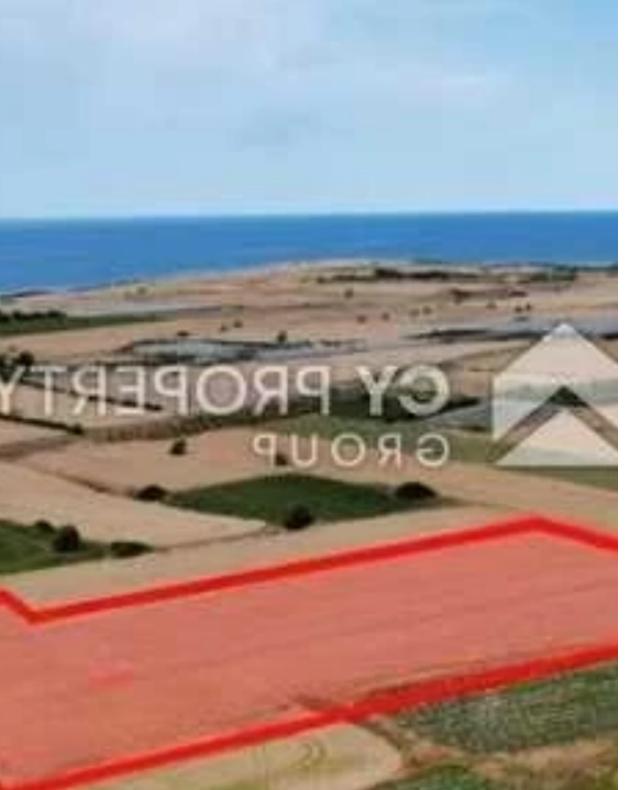

## Tourist land 14716 m<sup>2</sup>

Larnaka, Agios-Theodoros-7730 , Cyprus

This ad is presented by listings admin, under supervision from ,

Licensed Real Estate Agent Reg no: 1234, Lic no: 603/E

**Offered at:** € 600,000

"The property is a tourist field in Alaminos. It is located 800m from the sea and 1km from Alaminos port. The field has an area of 14,716sqm and it is situated 110m from the nearest registered road. It is within close distance to the beach, the camel park, seaside bars and restaurants."...