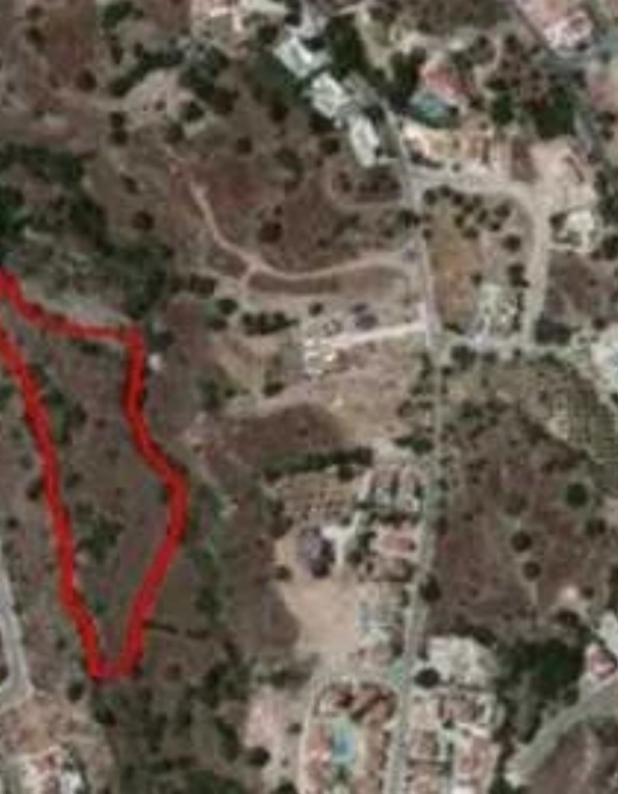

"The property is a shared (49%) field in Konia. It is located 600m from Paphos General Hospital and 500m from the village's main avenue. The field has an area of 11,037sqm and Gordian's share corresponds approximately to 5,408sqm. It is 40m from the nearest road and enjoys a panoramic view of the surrounding green area."...