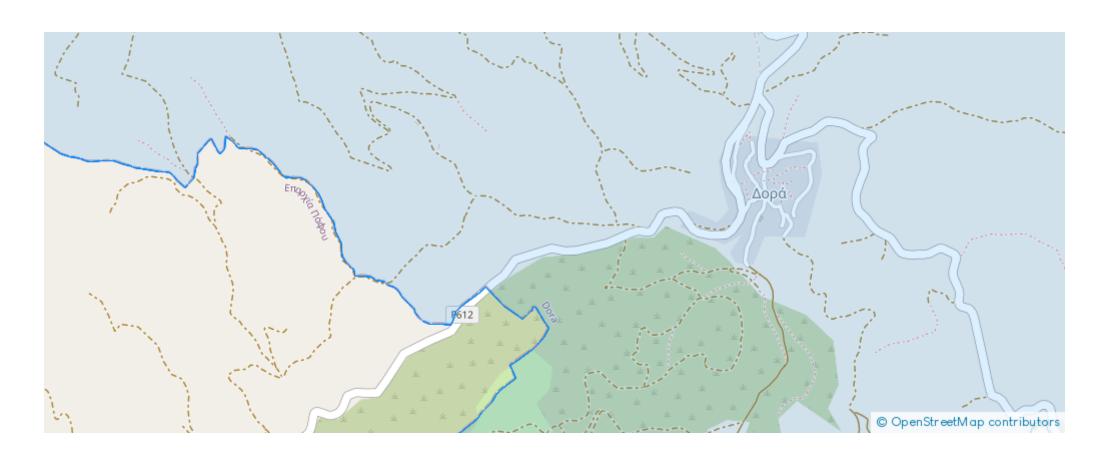

"The asset is a field in Dora. It is located 1km from the road Kidasi - Agios Georgios and 2.2km from the village centre. It has an area of 15,051sqm."...

## **Estate on map:**

Website: realty.com.cy/p/agricultural-land-15051-m²-

ba3960846

Email: info@rimatech.com.cy

**Phone:** +35795958898 // +35725714014

This ad is presented by listings admin, under supervision from,