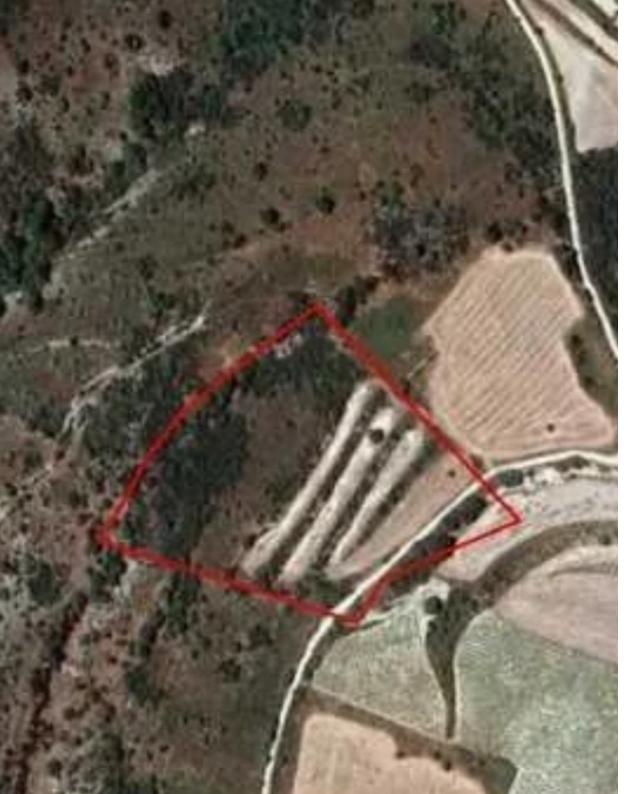

## Agricultural land 15051 m<sup>2</sup>

Limassol, Dora-4774, Cyprus

This ad is presented by listings admin, under supervision from,

Licensed Real Estate Agent Reg no: 1234, Lic no: 603/E

**Offered at:** € 12,000

**Estate ID:** 79610

**Ref:** ba3960846

Total plot's-land's area: 15051 m<sup>2</sup>

Coverage: 6 %

Density: 6 %

Available from: 2024-11-14

Offered at: 12,00

Type: **Agricultura**l

"The asset is a field in Dora. It is located 1km from the road Kidasi - Agios Georgios and 2.2km from the village centre. It has an area of 15,051sqm."...