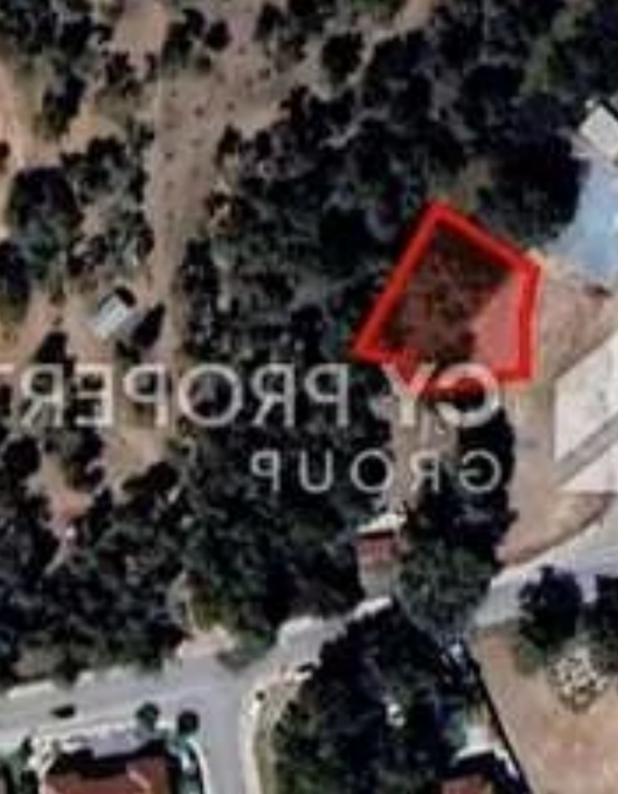

## Residential land 669 m<sup>2</sup>

Larnaka, Pyrgas-7648, Cyprus

This ad is presented by listings admin, under supervision from ,

Licensed Real Estate Agent Reg no: 1234, Lic no: 603/E

**Offered at:** €70,300

"Available for sale is a residential plot located in Pyrga Larnakas. The plot is situated at a locality known as "Kalatari, with a southwest orientation, next to a public green area, on the west side on the Community, 125 meters northwest from Pyrga Primary School, 380 meters west from Agia Marina Church, abutting onto the main connecting road of Pyrga – Kornos. It is ideally located near to all amenities and services such as schools, banks, bakeries, supermarkets etc. It enjoys excellent access to highway and to main roads. The plot has a regular shape and an even land topography and morphology. The property has a southwest orientation onto a registered asphalt road with a total road ...