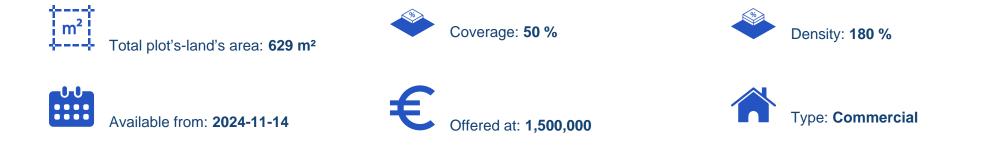

## **Commercial land 629 m<sup>2</sup>**

Limassol, Ims-School-Katholiki-3021 , Cyprus This ad is presented by listings admin, under supervision from , Licensed Real Estate Agent Reg no: 1234, Lic no: 603/E

Offered at: €1,500,000 Estate ID: 79615 Ref: ba2589489

"COMMERCIAL PLOT OF 629 M2 WITH PLANNING PERMISSION AND LICENSE TO BUILD A SIX STORY BUILDING IN THE HEARD OF LIMASSOL MAKARIOS AVENUE. THE TOTAL COVERED AREA WILL BE 1718 M2. ALL LICENSES AND ARCHITECTURAL PLANS IN HAND."...