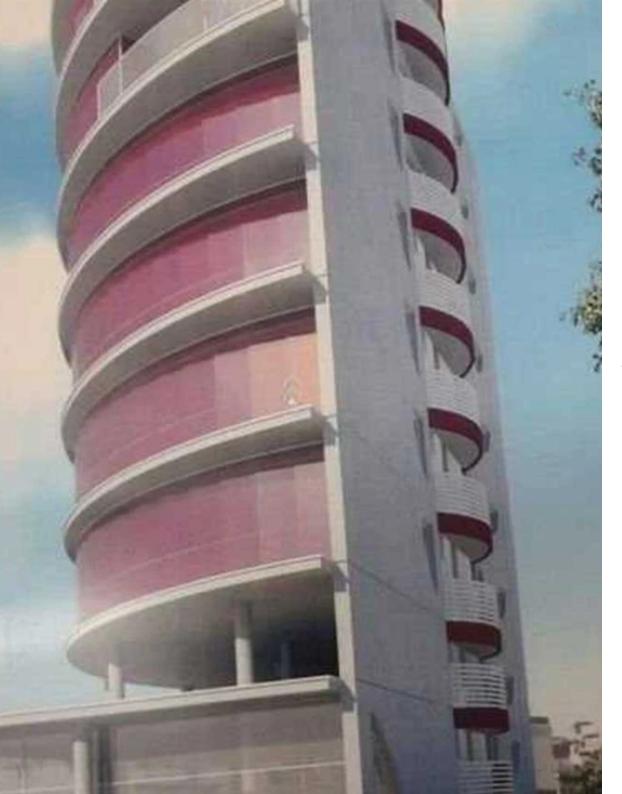

## **Commercial land 629 m<sup>2</sup>**

Limassol, Ims-School-Katholiki-3021 , Cyprus This ad is presented by listings admin, under supervision from , Licensed Real Estate Agent Reg no: 1234, Lic no: 603/E

Offered at: €1,500,000 Estate ID: 79615 Ref: ba2589489

"COMMERCIAL PLOT OF 629 M2 WITH PLANNING PERMISSION AND LICENSE TO BUILD A SIX STORY BUILDING IN THE HEARD OF LIMASSOL MAKARIOS AVENUE. THE TOTAL COVERED AREA WILL BE 1718 M2. ALL LICENSES AND ARCHITECTURAL PLANS IN HAND."...