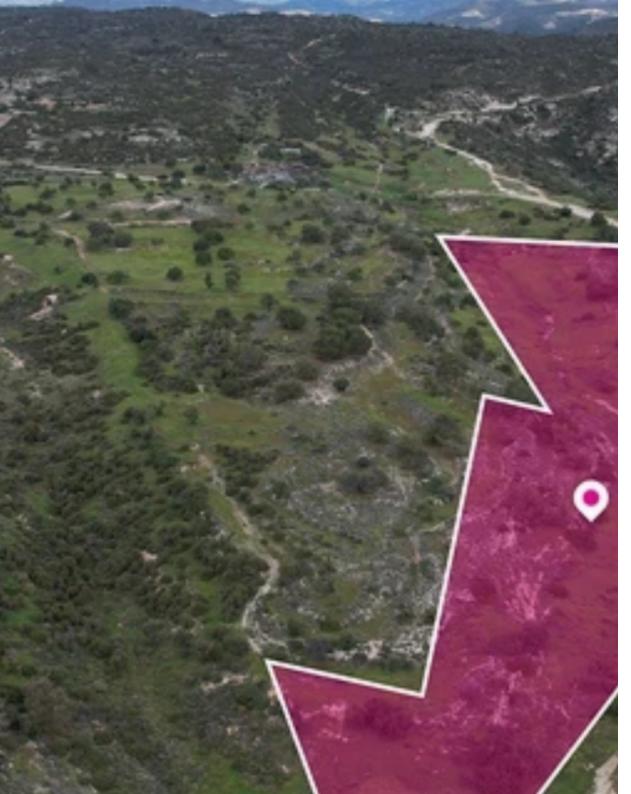

**Offered at:** € 160,000

**Estate ID:** 79616

**Ref:** ba5303344

Total plot's-land's area: 35118 m²

Available from: 2024-11-14

Offered at: 160,00

Type: Agricultural

"Agricultural field, extending to about 35.118 sq.m. in total. The asset is located approximately 2km southwest from the industrial area of Ypsonas and 3.5km from the centre of the community. The property falls within Zone ??4, with a building coefficient of 10%, coverage of 10%, and permission for 2 floors (7m) of construction. The property is located at a distance of approximately 80 meters from the nearest residential zone. GPS coordinates: 34.716906 32.931497"...

## **Estate on map:**

Website: realty.com.cy/p/agricultural-land-35118-m²-

ba5303344

Email: info@rimatech.com.cy

**Phone:** +35795958898 // +35725714014

This ad is presented by listings admin, under supervision from,