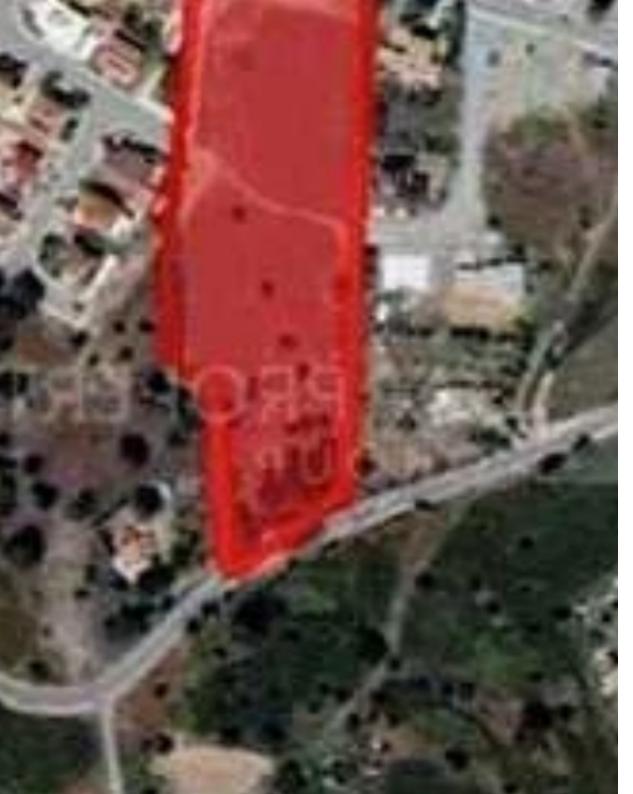

Offered at: 580,000

Type: Residential

"The property is a field located in Pyrga, Larnaca. It is located ca. 530m southeast of the center of Pyrga, 590m east of St. Marina's church and 2.8km east of the Nicosia - Limassol motorway. The property has a flat even surface with an area of 11,205sqm. It benefits from road frontage of 63 m along the Pyrga- Psevdas road on its north border, 45m along a registered public asphalted road on its south border and 10m along Dionysou Solomou Street on its eastern border. The immediate area comprises of residential developments as well as undeveloped parcels of land. The property has the potential to be is covered by all the utility services (water, electricity and telecommunication). The...