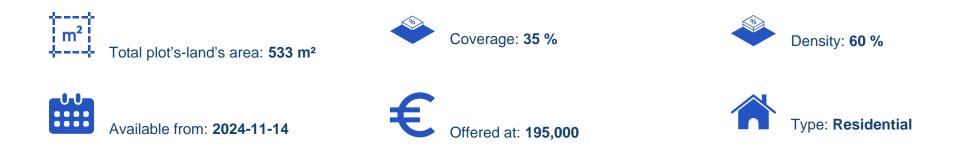

## Residential land 533 m<sup>2</sup>

Limassol, Episkopi-4620 , Cyprus This ad is presented by listings admin, under supervision from , Licensed Real Estate Agent Reg no: 1234, Lic no: 603/E

Offered at: €195,000 Estate ID: 79630 Ref: ba5433657

"Introducing this residential plot of 533 m<sup>2</sup>, nestled in a peaceful area of Limassol, Erimi. Ideally located, it is just a 20-minute drive from Limassol city centre and only 2 minutes from the highway. This prime plot offers exceptional connectivity. Erimi has seen significant growth in tourism, holiday, and residential developments, with a range of restaurants, shops, and holiday homes enhancing the area's appeal. This residential plot boasts a building density of 60%, making it ideal for constructing up to two residential units. The smooth surface of the land enhances its development potential, Contact us for detailed information."...