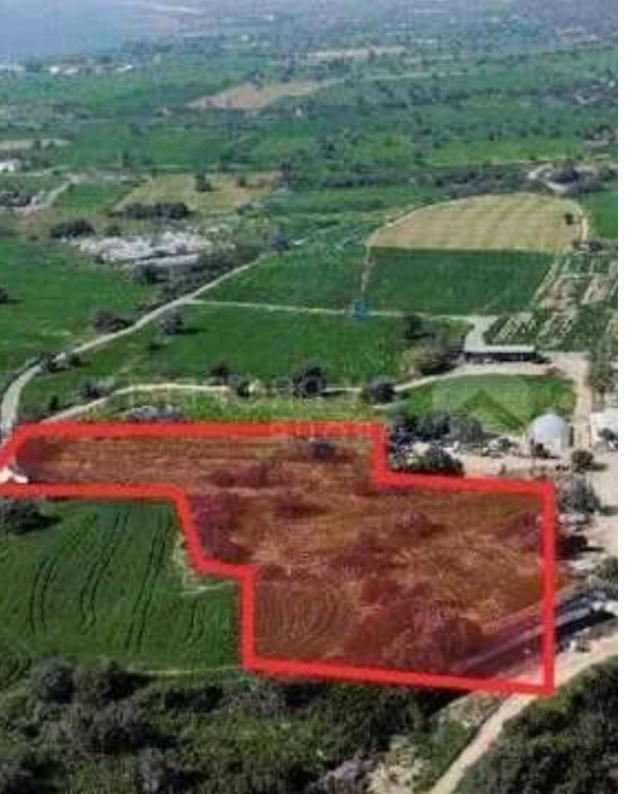

"Available for sale 1/4 undivided share of a touristic field, which corresponds to approximately 2,174 sq.m., in the area of Agios Theodoros community, in Larnaca district. It is situated at 250 m northwest from the main road that connects Kiti – Zigi communities and at 300 m northwest from the beach. It has an irregular shape with an even surface and is enclosed, with access to it via an under registration dirt-road. The property is approximately 250 meters northwest of the nearest registered road. The zone in which the property falls allows tourist / residential development such as residences, tourist complexes of houses and hotel units. Furthermore, the property has stunning sea vie...