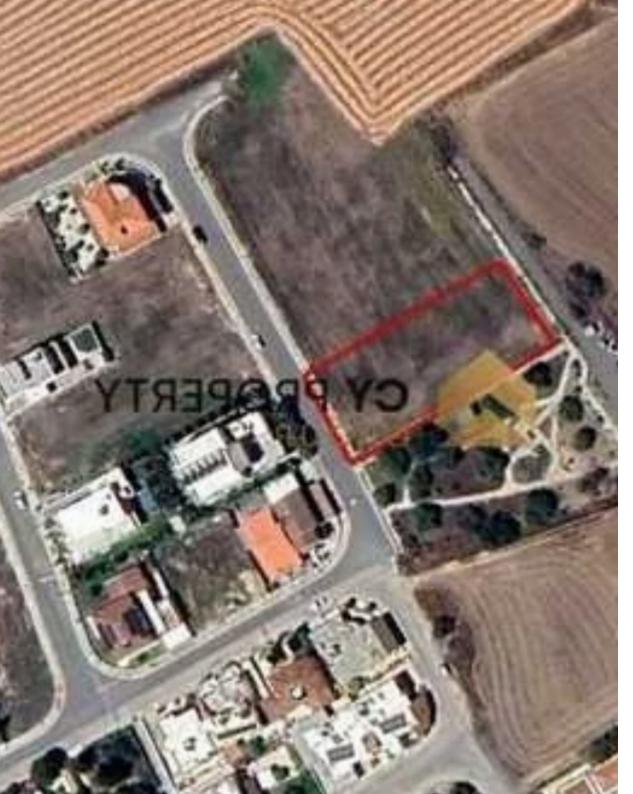

## Residential land 1336 m<sup>2</sup>

Larnaka, Dromolaxia-7020, Cyprus

This ad is presented by listings admin, under supervision from,

Licensed Real Estate Agent Reg no: 1234, Lic no: 603/E

**Offered at:** €230,000

"Residential plot for sale located in Dromolaxia district, which is close to all amenities as schools, bank, bakery and supermarkets. It is suitable for houses and block of flats. Title Deed available."...