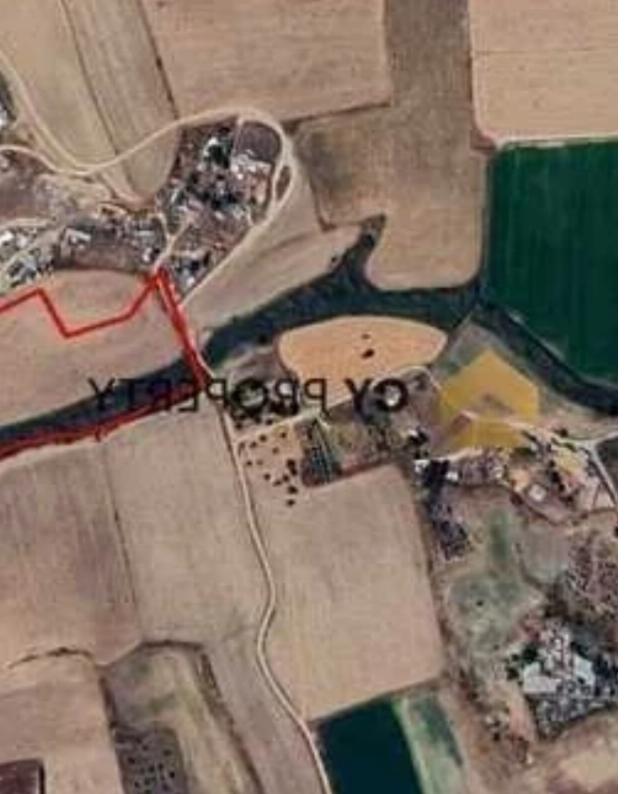

## Agricultural land 27760 m<sup>2</sup>

Larnaka, Dromolaxia-7020, Cyprus

This ad is presented by listings admin, under supervision from ,

Licensed Real Estate Agent Reg no: 1234, Lic no: 603/E

**Offered at:** € 160,000

"Agriculture field for sale located in Dromolaxia district, which is close to all amenities as schools, bank, bakery and supermarkets. Title Deed available."...

## **Estate on map:**

Website: realty.com.cy/p/agricultural-land-27760-m²-

ba4937542

Email: info@rimatech.com.cy

**Phone:** +35795958898 // +35725714014

This ad is presented by listings admin, under supervision from,