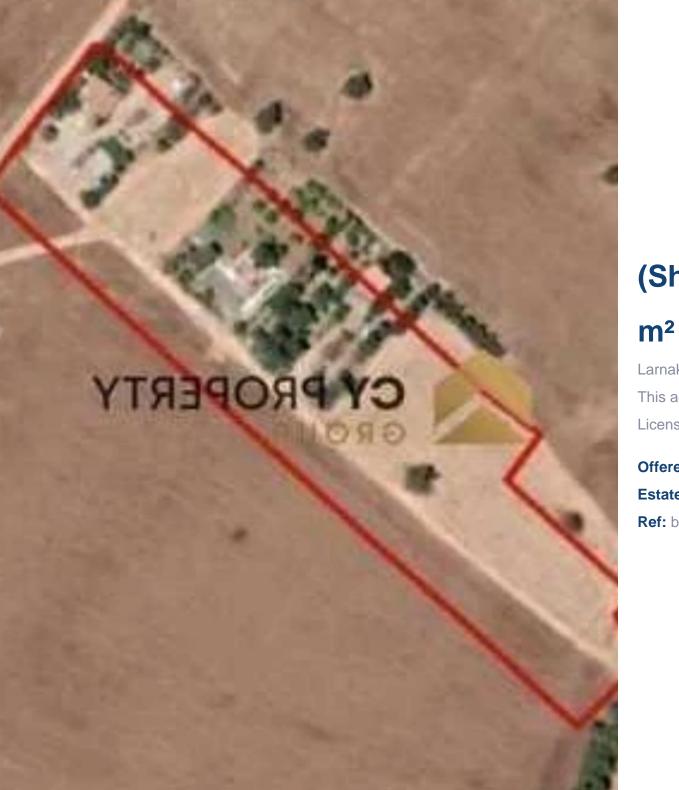

"This asset is a 223/864 share of a field in Mazotos, Larnaca. The field is located c. 565m north of Mazotos – Softades road and c. 1,2km east of Mazotos village. The asset has an area of c. 2,676sqm (223/864 share of 10,368sqm) and acquires a Right of Way of 3,66m width from an adjacent parcel. There is no distribution agreement in place. The immediate area consists of residential developments and undeveloped parcels of land. The asset falls within holiday house planning zone ?1, with a building density coefficient of 15%, coverage coefficient of 15%, 2 floors and a maximum height of 8,3m. The price is subject to VAT."...