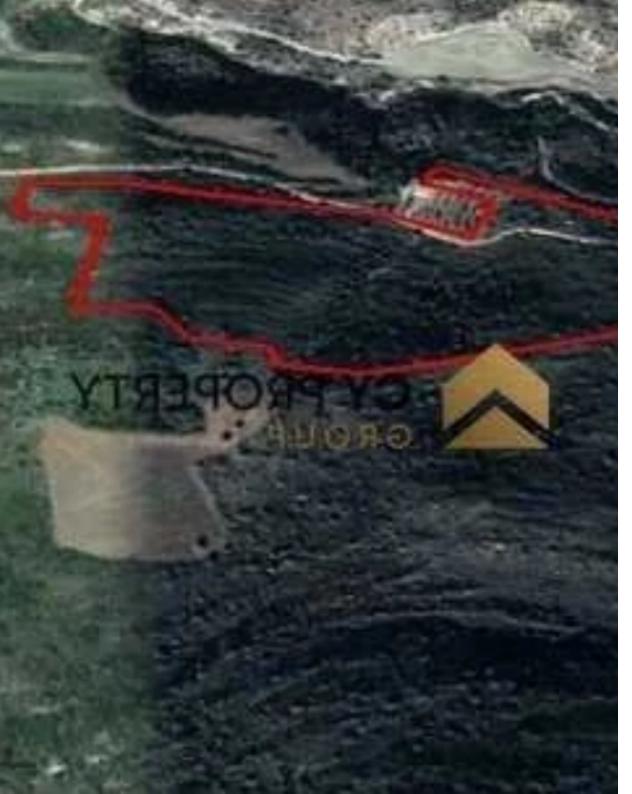

## Agricultural land 34783 m<sup>2</sup>

Larnaka, Agios-Theodoros-7730 , Cyprus

This ad is presented by listings admin, under supervision from ,

Licensed Real Estate Agent Reg no: 1234, Lic no: 603/E

**Offered at:** € 122,000

**Estate ID:** 79653

**Ref:** ba4735121

Total plot's-land's area: **34783 m**<sup>2</sup>

Available from: 2024-11-14

Offered at: 122,00

Type: Agricultura

"Agricultural field in Agios Theodoros community, of Larnaca District. The field is located 1,3km west of Agios Theodoros and 4km west of the road Agios Theodoros - Kofinou road. The immediate area comprises of undeveloped parcels of land. The asset has an area 34,783sqm and landlocked (70m north of the nearest registered footpath). The asset falls within animal husbandry planning zone ?1 with 30% building density."...