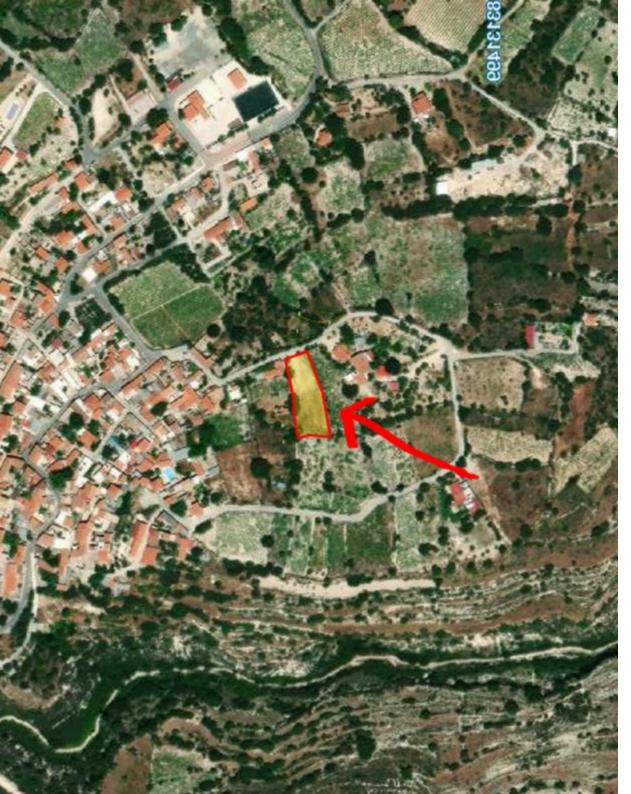

## Residential land 1320 m<sup>2</sup>

Limassol, Vasa-Koilaniou-4771, Cyprus

This ad is presented by listings admin, under supervision from,

Licensed Real Estate Agent Reg no: 1234, Lic no: 603/E

**Offered at:** € 150,000

**Estate ID:** 79657

**Ref:** ba5418544

m² |
Total plot's-land's area: 1320 m²

Coverage: 0 %

Available from: 2024-11-14

"Great opportunity. The plot (residential block) is located in the village of Vasa Koilaniou in Limassol, 1320 m², 60% density and 35% coverage (2 floors) with public road. For more information about the village,"...

## **Estate on map:**

Website: realty.com.cy/p/residential-land-1320-m²-ba5418544

Email: info@rimatech.com.cy

**Phone:** +35795958898 // +35725714014

This ad is presented by listings admin, under supervision from ,