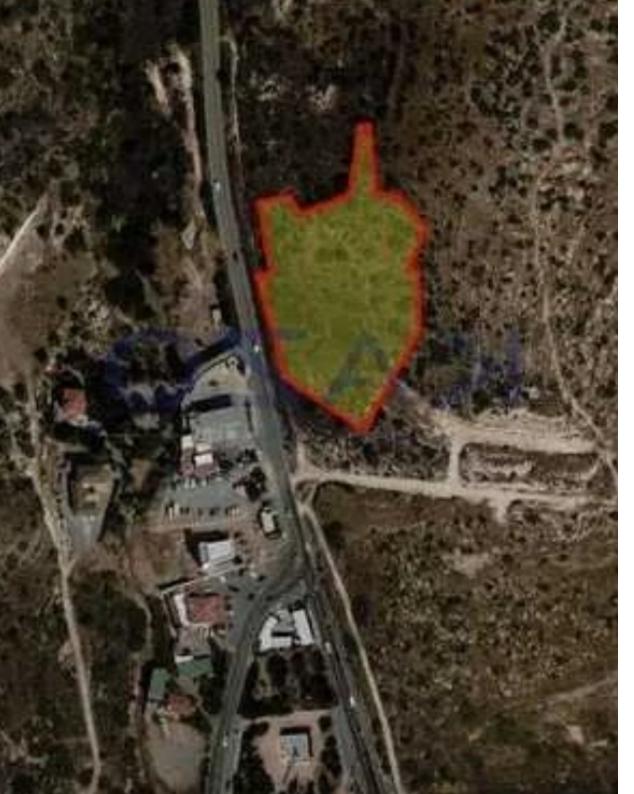

## Residential land 8190 m<sup>2</sup>

Limassol, Parekklisia-4520, Cyprus

This ad is presented by listings admin, under supervision from,

Licensed Real Estate Agent Reg no: 1234, Lic no: 603/E

**Offered at:** €2,200,000

"Large development land is available for sale in Pareklissia, located northern from Limassol - Nicosia motorway. The development field holds a Ka11 zone, with a 20% density allowance and 15% coverage ratio. It sits on 8,190 square meters of land area and it offers immediate access to the motorway."...

## **Estate on map:**

Website: realty.com.cy/p/residential-land-8190-m²-ba5431050

Email: info@rimatech.com.cy

**Phone:** +35795958898 // +35725714014

This ad is presented by listings admin, under supervision from ,