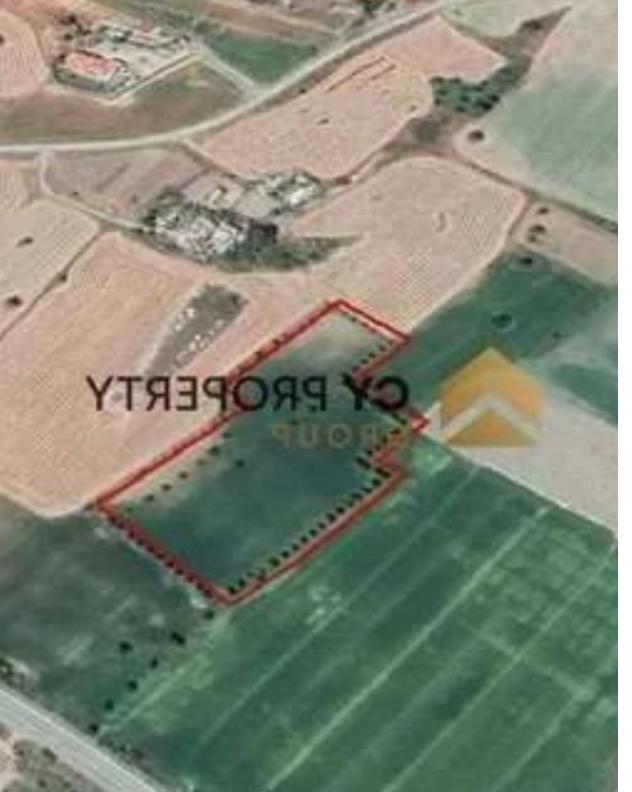

"An agricultural field available for sale in Mazotos community, of Larnaca District. The asset is located approximately 450 meters south of the Kiti - Zygi road and about 500 meters north of the sea. The immediate area comprises of undeveloped parcels of land and some residential developments. The asset has an area of 12,654sqm, has an irregular shape with a flat surface and is considered to be landlocked. The asset falls within agricultural planning zone ?3 with 10% building density, 10% coverage, 2 floors and a maximum height of 8,3m."...