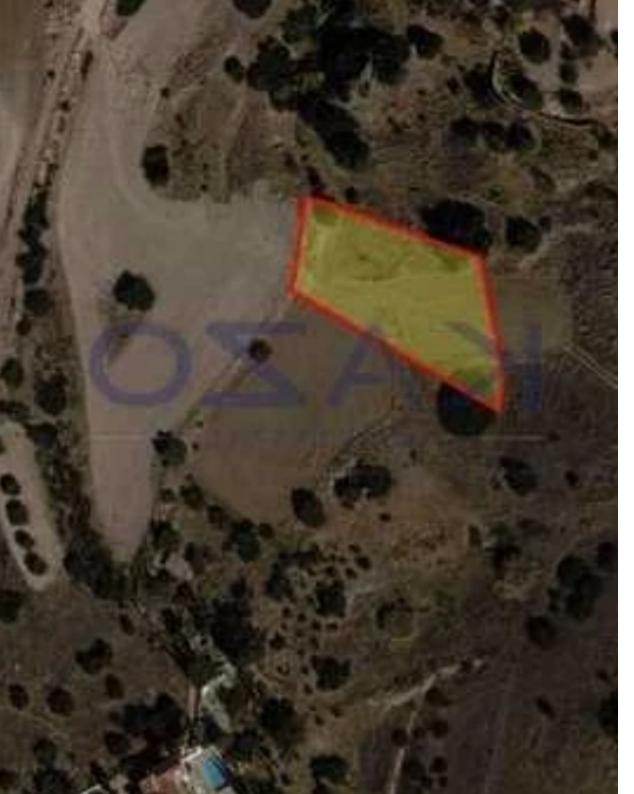

## Residential land 1673 m<sup>2</sup>

Limassol, Monagroulli-4524 , Cyprus

This ad is presented by listings admin, under supervision from ,

Licensed Real Estate Agent Reg no: 1234, Lic no: 603/E

**Offered at:** € 100,000

"Surfaced residential field available for sale in Monagroulli area. The development land sits on 1,673 square meters of land area and it holds an H6 building zone, with 20% density and coverage ratio."...