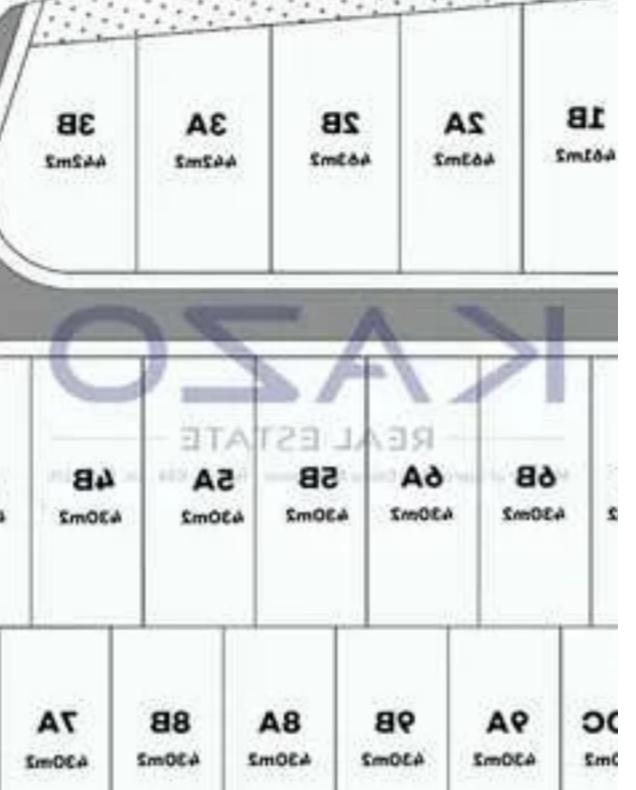

## Residential land 430 m<sup>2</sup>

Limassol, Parekklisia-4520, Cyprus

This ad is presented by listings admin, under supervision from,

Licensed Real Estate Agent Reg no: 1234, Lic no: 603/E

**Offered at:** € 135,000

**Estate ID:** 79665

**Ref:** ba5431003

Total plot's-land's area: 430 m²

Coverage: 20 %

Density: 30 %

Available from: 2024-11-14

Offered at: 135,000

Type: Residential

"Residential plots available for sale in Pareklissia area. The plots holds an H5 building zone, with a 30% density ratio and 20% coverage ratio, an ideal plot offer for housing development."...