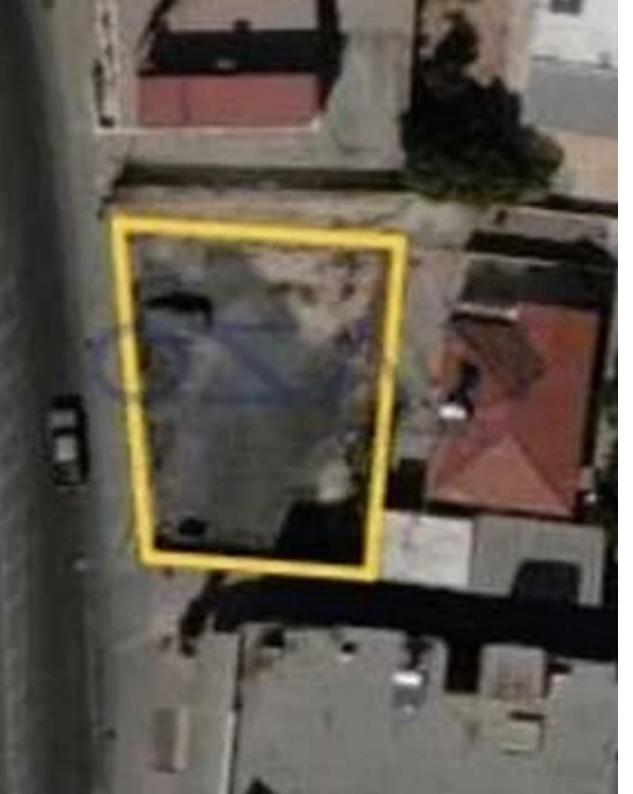

## Residential land 485 m<sup>2</sup>

Limassol, Kalogeropouleio-Gymnasium-Kodobathkia-Mesa-Geitonia-4002, Cyprus

This ad is presented by listings admin, under supervision from , Licensed Real Estate Agent Reg no: 1234, Lic no: 603/E

**Offered at:** € 695,000

**Estate ID:** 79666

**Ref:** ba5430994

Total plot's-land's area: 485 m²

Coverage: 50 %

Density: **140** %

Available from: 2024-11-14

Offered at: 695,000

Type: **Residential** 

"Located on one of Limassol's most commercial roads, this amazingly positioned parcel is available for immediate sale. It sits on 485 square meters and holds ??4 & amp; ??5 building zones, enabling a mix-used development of commercial and residential units."...