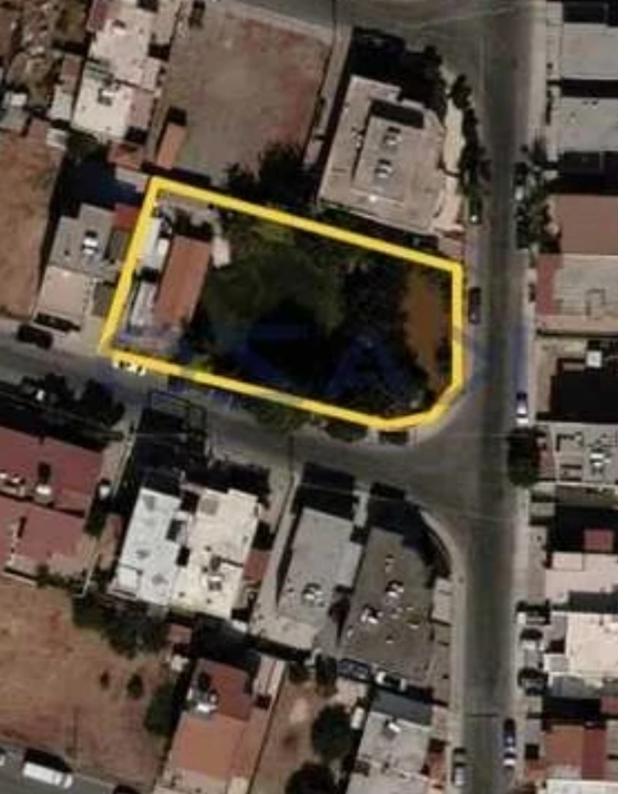

## Residential land 1050 m<sup>2</sup>

Limassol, Agios-Spyridon-New-School-Zakaki-3048, Cyprus This ad is presented by listings admin, under supervision from, Licensed Real Estate Agent Reg no: 1234, Lic no: 603/E

Offered at: € 950,000 Estate ID: 79667 Ref: ba5430991







"Two adjoining residential plots available for sale in Zakaki area, Limassol, Cyprus. The residential plots total to 1,080 square meters and hold a Ka5 building zone, with a 100% density ratio and 50% coverage ratio, allowing 3-floor development and 13.5 meters in height."...

## **Estate on map:**







## Website: realty.com.cy/p/residential-land-1050-m<sup>2</sup>-ba5430991

Email: info@rimatech.com.cy

Phone: +35795958898 // +35725714014

This ad is presented by listings admin, under supervision from , Licensed