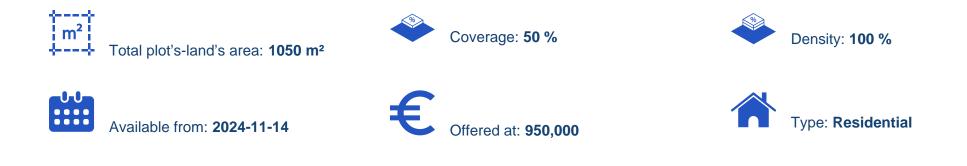

## Residential land 1050 m<sup>2</sup>

Limassol, Agios-Spyridon-New-School-Zakaki-3048, Cyprus This ad is presented by listings admin, under supervision from, Licensed Real Estate Agent Reg no: 1234, Lic no: 603/E

Offered at: € 950,000 Estate ID: 79667 Ref: ba5430991

"Two adjoining residential plots available for sale in Zakaki area, Limassol, Cyprus. The residential plots total to 1,080 square meters and hold a Ka5 building zone, with a 100% density ratio and 50% coverage ratio, allowing 3-floor development and 13.5 meters in height."...