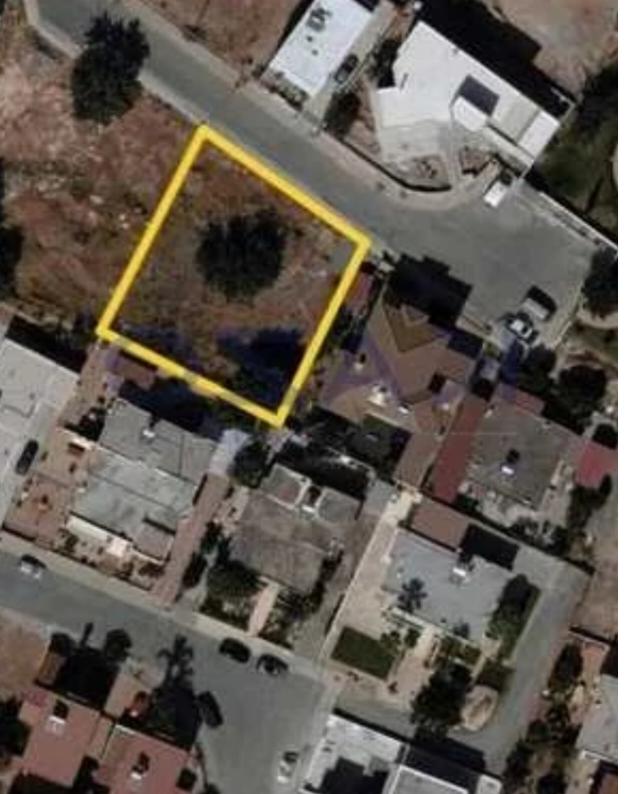

## Residential land 876 m<sup>2</sup>

Limassol, Dhl-Agiou-Sila-St-Ypsonas-4184, Cyprus
This ad is presented by listings admin, under supervision from,
Licensed Real Estate Agent Reg no: 1234, Lic no: 603/E

**Offered at:** € 600,000

**Estate ID:** 79668

**Ref:** ba5430992

Total plot's-land's area: 876 m²

Coverage: 50 %

Density: 90 %

Available from: 2024-11-14

Offered at: 600,000

Type: Residential

"Large residential plot situated in Ypsonas area. The plot sits on 876 square meters of plot area and holds a Ka6 building zone, allowing a 90% density ratio and 50% coverage ratio, enabling three floors in development and 13.5 in height."...