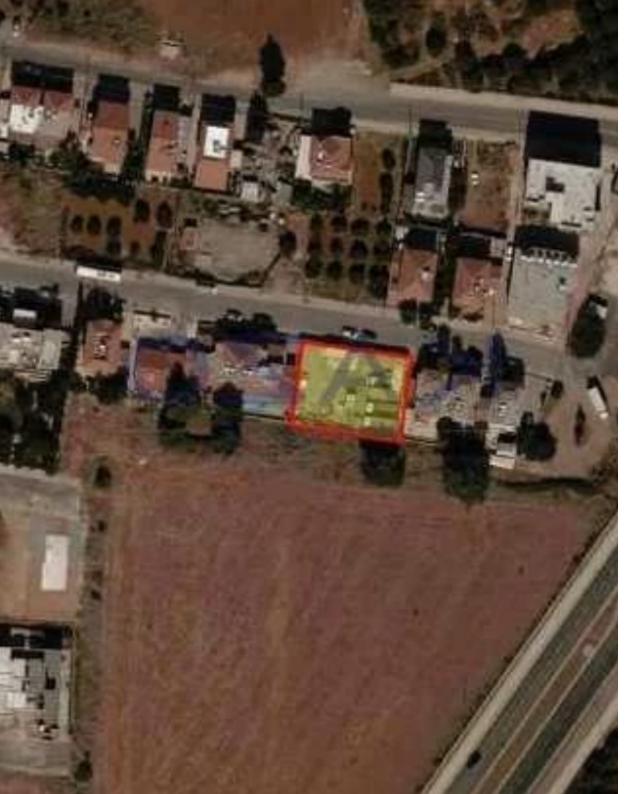

## Residential land 594 m<sup>2</sup>

Limassol, Agia-Varvaras-Church-Zakaki-3047, Cyprus
This ad is presented by listings admin, under supervision from,
Licensed Real Estate Agent Reg no: 1234, Lic no: 603/E

**Offered at:** €550,000

**Estate ID:** 79669

**Ref:** ba5430985

Total plot's-land's area: 594 m²

Coverage: 50 %

Density: **100** %

Available from: 2024-11-14

Offered at: 550,000

Type: **Residential** 

"Plot for sale in Zakaki area, closeby to City of Dreams Limassol Casino and MyMall. The residential plot parcel sits on 594 square meters and holds an ??5 building zone, enabling a 100% density factor and 50% coverage factor, an ideal zone for housing development!"...

## **Estate on map:**

**Website:** realty.com.cy/p/residential-land-594-m²-ba5430985

Email: info@rimatech.com.cy

**Phone:** +35795958898 // +35725714014

This ad is presented by listings admin, under supervision from ,