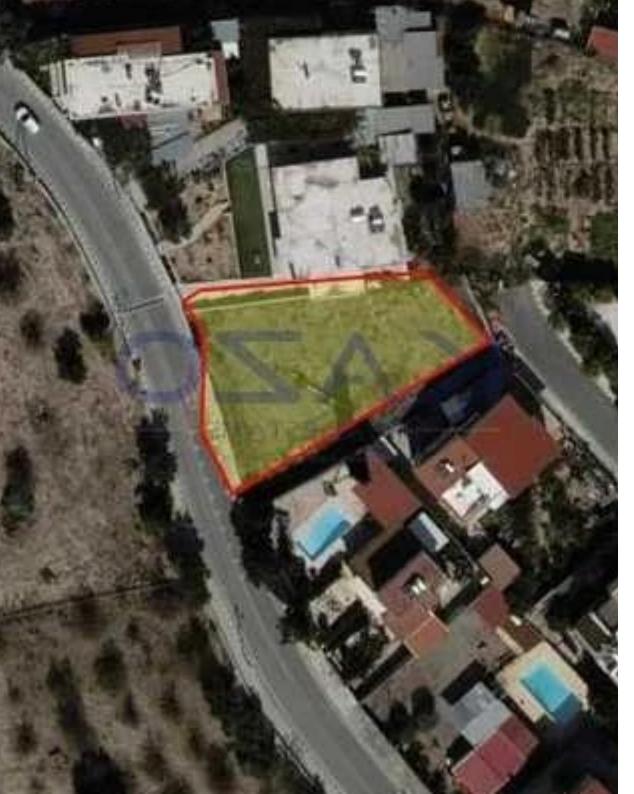

## Residential land 792 m<sup>2</sup>

Limassol, Paramytha-4540, Cyprus

This ad is presented by listings admin, under supervision from,

Licensed Real Estate Agent Reg no: 1234, Lic no: 603/E

**Offered at:** €330,000

"Plot for sale in Paramytha area, next to the Heritage and Island private schools. The residential plot parcel sits on 792 square meters and holds an H2 building zone, enabling a 90% density factor and 50% coverage factor, an ideal zone for housing development."...