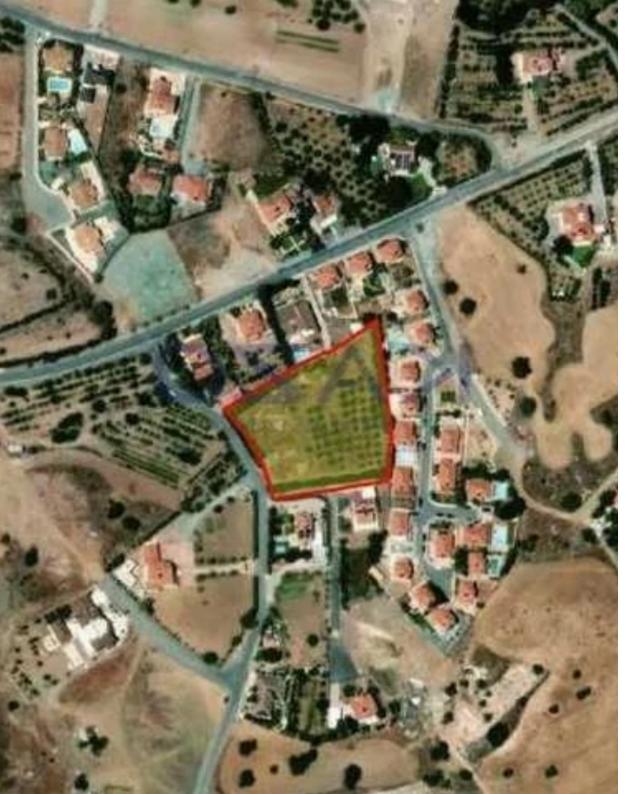

## Residential land 5377 m<sup>2</sup>

Limassol, Moni-4525, Cyprus

This ad is presented by listings admin, under supervision from,

Licensed Real Estate Agent Reg no: 1234, Lic no: 603/E

**Offered at:** €740,000

"A large residential land parcel is available for sale in the beautiful area of Moni, located at Limassol, Cyprus. The development land holds an H5 zone, offering a 30% density ratio and 20% coverage ratio and sits on a 5,377 square meters of residential land."...

**Estate ID:** 79671

**Ref:** ba5430982

Total plot's-land's area: 5377 m²

Coverage: 20 %

Density: 30 %

Available from: 2024-11-14

Offered at: 740,000

Type: Residential