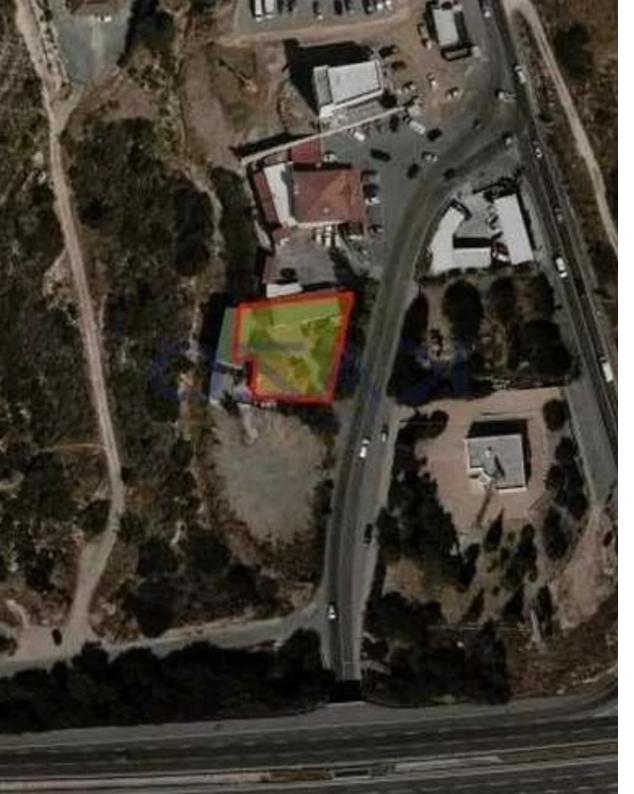

## Residential land 722 m<sup>2</sup>

Limassol, Parekklisia-4520, Cyprus

This ad is presented by listings admin, under supervision from,

Licensed Real Estate Agent Reg no: 1234, Lic no: 603/E

**Offered at:** €550,000

**Estate ID:** 79672

**Ref:** ba5430984

Total plot's-land's area: 722 m²

Coverage: 15 %

Density: 20 %

Available from: 2024-11-14

Offered at: **550,000** 

Type: Residential

"Plot for sale in Pareklissia area, next to the motorway of Limassol - Nicosia. The residential plot parcel sits on 722 square meters and holds an ??11 building zone, enabling a 20% density factor and 15% coverage factor, an ideal zone for business development!"...

## **Estate on map:**

**Website:** realty.com.cy/p/residential-land-722-m²-ba5430984

Email: info@rimatech.com.cy

**Phone:** +35795958898 // +35725714014

This ad is presented by listings admin, under supervision from ,